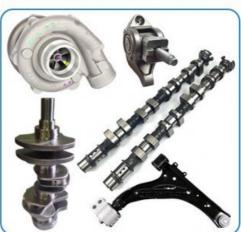

## THE MAIN PRODUCTS

## **PRODUCT LINES**

Engine parts: Long block, cylinder head, camshaft crankshaft, oil pump,

water pump, starter, alternator, conrod, rocker arm.

Suspension parts: shock absorber, control arm, engine mount, bearing, etc.