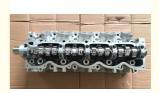

# WL WL-TEngine WLT Complete Cylinder Head Assembly WL3110100H WL6110100D for MPV Ranger

### **Product Specification**

Product Name: CYLINDER HEAD

• OE NO.: 908745

Engine Code: For WLT 2.5TD, MPV B2500
Reference NO.: N805N79, ADN17709, BCH037

Size: As StardardWarranty: 1 Year

• Car Model: For WLT 2.5TD, MPV B2500

### **PRODUCT SPECIFICATIONS**

Product name WL WLT WL-T Engine cylinder head

OEM# AMC908745 908745 908744 WL3110100H

Engine model WLT 2.5TD, MPV/B2500

Application for MAZDA Ranger 2.5 WLT 2.5TD, MPV/B2500 12v