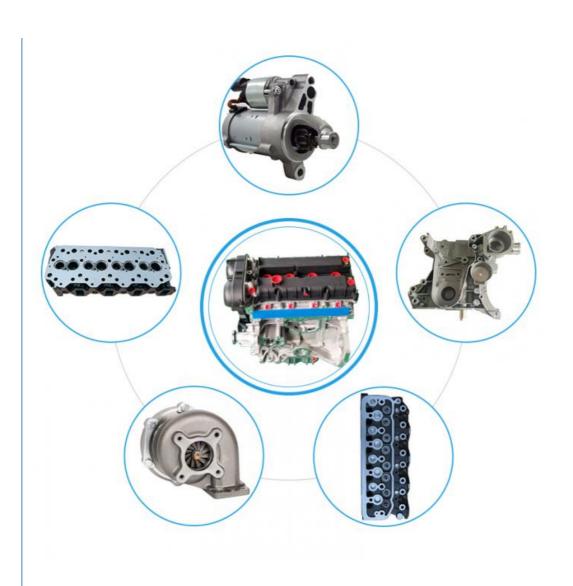

## THE MAIN PRODUCTS

## **PRODUCT LINES**

Engine parts: Long block, cylinder head, camshaft crankshaft, oil pump,

water pump, starter, alternator, conrod, rocker arm.

Suspension parts: shock absorber, control arm, engine mount, bearing, etc.