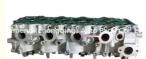

# WL WL-TEngine WLT Complete Cylinder Head Assembly WL3110100H WL6110100D for MPV Ranger

### **Product Specification**

Product Name: CYLINDER HEAD

• OE NO.: 908745

Engine Code: For WLT 2.5TD, MPV B2500
Reference NO.: N805N79, ADN17709, BCH037

Size: As StardardWarranty: 1 Year

• Car Model: For WLT 2.5TD, MPV B2500

### **PRODUCT SPECIFICATIONS**

Product name WL WLT WL-T Engine cylinder head

OEM# AMC908745 908745 908744 WL3110100H

Engine model WLT 2.5TD, MPV/B2500

Application for MAZDA Ranger 2.5 WLT 2.5TD, MPV/B2500 12v