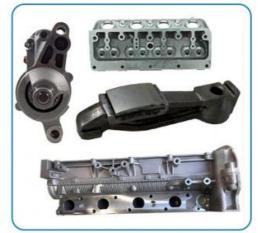

## THE MAIN PRODUCTS

## **PRODUCT LINES**

Engine parts: Long block, cylinder head, camshaft crankshaft, oil pump,

water pump, starter, alternator, conrod, rocker arm.

Suspension parts: shock absorber, control arm, engine mount, bearing, etc.