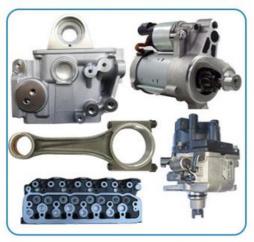

## THE MAIN PRODUCTS

## **PRODUCT LINES**

Engine parts: Long block, cylinder head, camshaft crankshaft, oil pump,

water pump, starter, alternator, conrod, rocker arm.

Suspension parts: shock absorber, control arm, engine mount, bearing, etc.