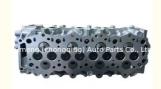

# WL WL-TEngine WLT Complete Cylinder Head Assembly WL3110100H WL6110100D for MPV Ranger

### **Product Specification**

Product Name: CYLINDER HEAD

• OE NO.: 908745

Engine Code: For WLT 2.5TD, MPV B2500
Reference NO.: N805N79, ADN17709, BCH037

Size: As StardardWarranty: 1 Year

• Car Model: For WLT 2.5TD, MPV B2500

### **PRODUCT SPECIFICATIONS**

Product name WL WLT WL-T Engine cylinder head

OEM# AMC908745 908745 908744 WL3110100H

Engine model WLT 2.5TD, MPV/B2500

Application for MAZDA Ranger 2.5 WLT 2.5TD, MPV/B2500 12v