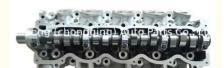

# WL WL-TEngine WLT Complete Cylinder Head Assembly WL3110100H WL6110100D for MPV Ranger

### **Product Specification**

Product Name: CYLINDER HEAD

• OE NO.: 908745

Engine Code: For WLT 2.5TD, MPV B2500
Reference NO.: N805N79, ADN17709, BCH037

Size: As StardardWarranty: 1 Year

• Car Model: For WLT 2.5TD, MPV B2500

### **PRODUCT SPECIFICATIONS**

Product name WL WLT WL-T Engine cylinder head

OEM# AMC908745 908745 908744 WL3110100H

Engine model WLT 2.5TD, MPV/B2500

Application for MAZDA Ranger 2.5 WLT 2.5TD, MPV/B2500 12v