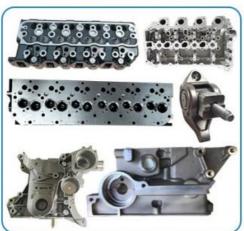

## THE MAIN PRODUCTS

## **PRODUCT LINES**

Engine parts: Long block, cylinder head, camshaft crankshaft, oil pump,

water pump, starter, alternator, conrod, rocker arm.

Suspension parts: shock absorber, control arm, engine mount, bearing, etc.