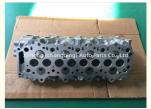

# WL WL-TEngine WLT Complete Cylinder Head Assembly WL3110100H WL6110100D for MPV Ranger

### **Product Specification**

Product Name: CYLINDER HEAD

• OE NO.: 908745

Engine Code: For WLT 2.5TD, MPV B2500
Reference NO.: N805N79, ADN17709, BCH037

Size: As StardardWarranty: 1 Year

• Car Model: For WLT 2.5TD, MPV B2500

### **PRODUCT SPECIFICATIONS**

Product name WL WLT WL-T Engine cylinder head

OEM# AMC908745 908745 908744 WL3110100H

Engine model WLT 2.5TD, MPV/B2500

Application for MAZDA Ranger 2.5 WLT 2.5TD, MPV/B2500 12v