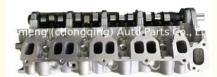

# WL WL-TEngine WLT Complete Cylinder Head Assembly WL3110100H WL6110100D for MPV Ranger

### **Product Specification**

Product Name: CYLINDER HEAD

• OE NO.: 908745

Engine Code: For WLT 2.5TD, MPV B2500
Reference NO.: N805N79, ADN17709, BCH037

Size: As StardardWarranty: 1 Year

• Car Model: For WLT 2.5TD, MPV B2500

### **PRODUCT SPECIFICATIONS**

Product name WL WLT WL-T Engine cylinder head

OEM# AMC908745 908745 908744 WL3110100H

Engine model WLT 2.5TD, MPV/B2500

Application for MAZDA Ranger 2.5 WLT 2.5TD, MPV/B2500 12v