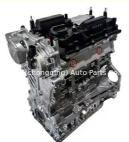

### Complete motor G4KE G4KJ G4KD for Sonata Sorento 2.4 GDi G4KJ Hyundai **KIA Optima Engine**

gging) Auto Part

.cg (ch

### **Product Specification**

- Product Name:
- OE NO.:
- Application:
- Car Fitment:
- Displacement:
- Warranty:
- Engine Code:
- Car Model:
- Condition:
- OEM NO:
- G4KJ Engine Long Block G4KJ FOR KIA Other 2.4L 12 Months G4KJ FOR Hyundai New
- G4KJ

# **PRODUCT SPECIFICATIONS**

| Product name    | Engine Long Block              |
|-----------------|--------------------------------|
| OEM#            | G4KJ                           |
| Car Model       | FOR Hyundai                    |
| Packing method  | As per customer's requirements |
| Warranty        | 12 months                      |
| Place of Origin | China                          |
| MOQ:            | 1 pc                           |