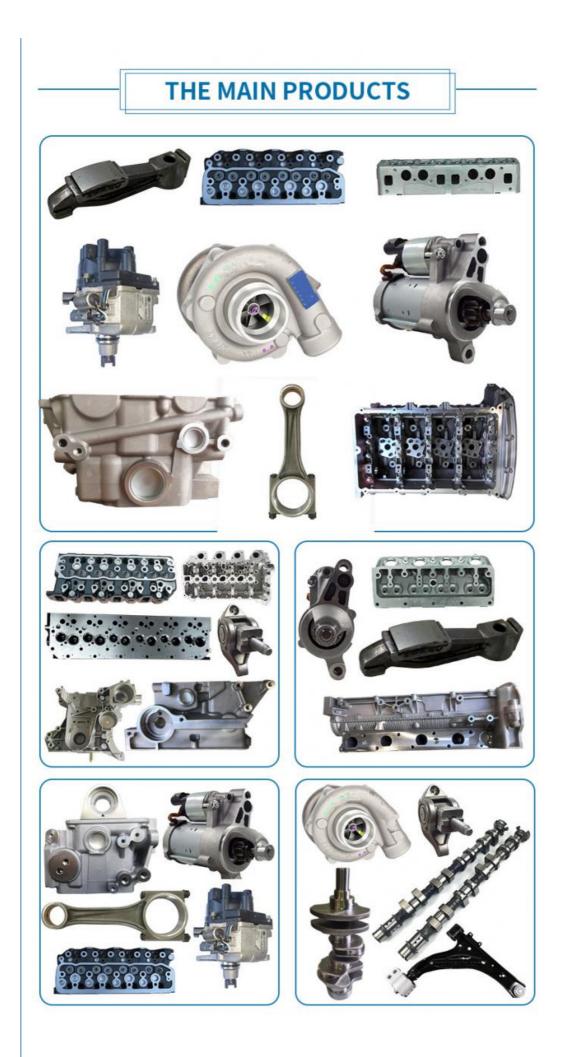

# **PRODUCT LINES**

Engine parts : Long block , cylinder head , camshaft crankshaft , oil pump ,

water pump , starter , alternator , conrod , rocker arm .

Suspension parts: shock absorber , control arm , engine mount ,bearing,etc.