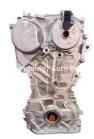

### Complete motor G4KE G4KJ G4KD for Sonata Sorento 2.4 GDi G4KJ Hyundai **KIA Optima Engine**

gging) Auto Part

.cg (ch

### **Product Specification**

- Product Name:
- OE NO.:
- Application:
- Car Fitment:
- Displacement:
- Warranty:
- Engine Code:
- Car Model:
- Condition:
- OEM NO:
- G4KJ Engine Long Block G4KJ FOR KIA Other 2.4L 12 Months G4KJ FOR Hyundai New
- G4KJ

# **PRODUCT SPECIFICATIONS**

| Product name    | Engine Long Block              |
|-----------------|--------------------------------|
| OEM#            | G4KJ                           |
| Car Model       | FOR Hyundai                    |
| Packing method  | As per customer's requirements |
| Warranty        | 12 months                      |
| Place of Origin | China                          |
| MOQ:            | 1 pc                           |