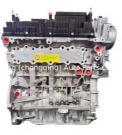

### Complete motor G4KE G4KJ G4KD for Sonata Sorento 2.4 GDi G4KJ Hyundai **KIA Optima Engine**

gging) Auto Part

.cg (ch

### **Product Specification**

- Product Name:
- OE NO.:
- Application:
- Car Fitment:
- Displacement:
- Warranty:
- Engine Code:
- Car Model:
- Condition:
- OEM NO:
- G4KJ Engine Long Block G4KJ FOR KIA Other 2.4L 12 Months G4KJ FOR Hyundai New
- G4KJ

# **PRODUCT SPECIFICATIONS**

| Product name    | Engine Long Block              |
|-----------------|--------------------------------|
| OEM#            | G4KJ                           |
| Car Model       | FOR Hyundai                    |
| Packing method  | As per customer's requirements |
| Warranty        | 12 months                      |
| Place of Origin | China                          |
| MOQ:            | 1 pc                           |