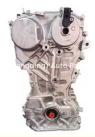

### Complete motor G4KE G4KJ G4KD for Sonata Sorento 2.4 GDi G4KJ Hyundai **KIA Optima Engine**

gging) Auto Part

.cg (ch

### **Product Specification**

- Product Name:
- OE NO.:
- Application:
- Car Fitment:
- Displacement:
- Warranty:
- Engine Code:
- Car Model:
- Condition:
- OEM NO:
- G4KJ Engine Long Block G4KJ FOR KIA Other 2.4L 12 Months G4KJ FOR Hyundai New
- G4KJ

# **PRODUCT SPECIFICATIONS**

| Product name    | Engine Long Block              |
|-----------------|--------------------------------|
| OEM#            | G4KJ                           |
| Car Model       | FOR Hyundai                    |
| Packing method  | As per customer's requirements |
| Warranty        | 12 months                      |
| Place of Origin | China                          |
| MOQ:            | 1 pc                           |