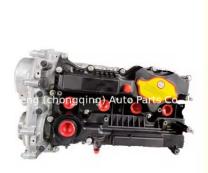

### Complete motor G4KE G4KJ G4KD for Sonata Sorento 2.4 GDi G4KJ Hyundai **KIA Optima Engine**

gging) Auto Part

.cg (ch

### **Product Specification**

- Product Name:
- OE NO.:
- Application:
- Car Fitment:
- Displacement:
- Warranty:
- Engine Code:
- Car Model:
- Condition:
- OEM NO:
- G4KJ Engine Long Block G4KJ FOR KIA Other 2.4L 12 Months G4KJ FOR Hyundai New
- G4KJ

# **PRODUCT SPECIFICATIONS**

| Product name    | Engine Long Block              |
|-----------------|--------------------------------|
| OEM#            | G4KJ                           |
| Car Model       | FOR Hyundai                    |
| Packing method  | As per customer's requirements |
| Warranty        | 12 months                      |
| Place of Origin | China                          |
| MOQ:            | 1 pc                           |