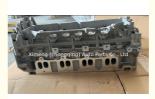

# Complete Cylinder Head Assembly 908526 7701479110 110417248R for Renault MEGANE M9R610 M9R615 M9R786 M9T

### **Product Specification**

Product Name: Cylinder Head AssemblyOEM NO: AMC908626 908626

Engine Code: M9R M9TWarranty: 1yearCondition: New

Engine Model: M9R610 M9R615 M9R786 M9T
OE NO.: 908526 7701479110 110417248R

## **PRODUCT SPECIFICATIONS**

Product name Cylinder Head Assembly

OEM# 908526 7701479110 110417248R AMC908626

Engine model for RENAULT MEGANE TRAFIC NISSAN QASHQAIX-

**TRAIL** 

Car Model For Renault MEGANE M9R610 M9R615 M9R786 M9T