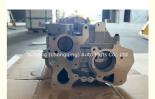

# Complete Cylinder Head Assembly 908526 7701479110 110417248R for Renault MEGANE M9R610 M9R615 M9R786 M9T

### **Product Specification**

Product Name: Cylinder Head AssemblyOEM NO: AMC908626 908626

Engine Code: M9R M9TWarranty: 1yearCondition: New

Engine Model: M9R610 M9R615 M9R786 M9T
OE NO.: 908526 7701479110 110417248R

## **PRODUCT SPECIFICATIONS**

Product name Cylinder Head Assembly

OEM# 908526 7701479110 110417248R AMC908626

Engine model for RENAULT MEGANE TRAFIC NISSAN QASHQAIX-

**TRAIL** 

Car Model For Renault MEGANE M9R610 M9R615 M9R786 M9T