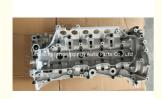

# Complete Cylinder Head Assembly 908526 7701479110 110417248R for Renault MEGANE M9R610 M9R615 M9R786 M9T

### **Product Specification**

Product Name: Cylinder Head AssemblyOEM NO: AMC908626 908626

Engine Code: M9R M9TWarranty: 1yearCondition: New

Engine Model: M9R610 M9R615 M9R786 M9T
OE NO.: 908526 7701479110 110417248R

AMC908526

• Application: For Renault MEGANE M9R610 M9R615

M9R786M9T

Reference NO.: WG1011018

## **PRODUCT SPECIFICATIONS**

Product name Cylinder Head Assembly

OEM# 908526 7701479110 110417248R AMC908626

Engine model for RENAULT MEGANE TRAFIC NISSAN QASHQAIX-

**TRAIL** 

Car Model For Renault MEGANE M9R610 M9R615 M9R786 M9T