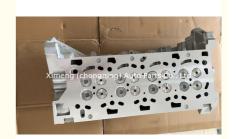

# Complete Cylinder Head Assembly 908526 7701479110 110417248R for Renault MEGANE M9R610 M9R615 M9R786 M9T

### **Product Specification**

Product Name: Cylinder Head AssemblyOEM NO: AMC908626 908626

Engine Code: M9R M9TWarranty: 1yearCondition: New

Engine Model: M9R610 M9R615 M9R786 M9T
OE NO.: 908526 7701479110 110417248R

AMC908526

• Application: For Renault MEGANE M9R610 M9R615

M9R786M9T

Reference NO.: WG1011018

## **PRODUCT SPECIFICATIONS**

Product name Cylinder Head Assembly

OEM# 908526 7701479110 110417248R AMC908626

Engine model for RENAULT MEGANE TRAFIC NISSAN QASHQAIX-

**TRAIL** 

Car Model For Renault MEGANE M9R610 M9R615 M9R786 M9T