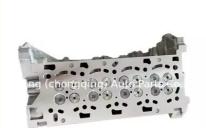

# Complete Cylinder Head Assembly 908526 7701479110 110417248R for Renault MEGANE M9R610 M9R615 M9R786 M9T

### **Product Specification**

Product Name: Cylinder Head AssemblyOEM NO: AMC908626 908626

Engine Code: M9R M9TWarranty: 1yearCondition: New

Engine Model: M9R610 M9R615 M9R786 M9T
OE NO.: 908526 7701479110 110417248R

AMC908526

• Application: For Renault MEGANE M9R610 M9R615

M9R786M9T

Reference NO.: WG1011018

## **PRODUCT SPECIFICATIONS**

Product name Cylinder Head Assembly

OEM# 908526 7701479110 110417248R AMC908626

Engine model for RENAULT MEGANE TRAFIC NISSAN QASHQAIX-

**TRAIL** 

Car Model For Renault MEGANE M9R610 M9R615 M9R786 M9T