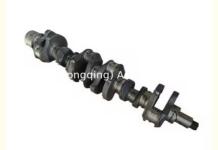

# 6D17 6D17T Engine Crankshaft ME072197 23100-93072 for Mitsubishi Fuso TRUCK Excavator

#### **Product Specification**

Product Name: Crankshaft

• OE NO.: ME072197 23100-93072

Engine Model: 6D17 6D17TWarranty: 1 YearCondition: New

Application: For Mitsubishi Fuso TRUCK Excavator

### **PRODUCT SPECIFICATIONS**

Product name Crankshaft

OEM# ME072197 23100-93072

Engine model 6D17 6D17T

Application For Mitsubishi Fuso TRUCK Excavator Engine

Place of Origin China

Warranty 12 months