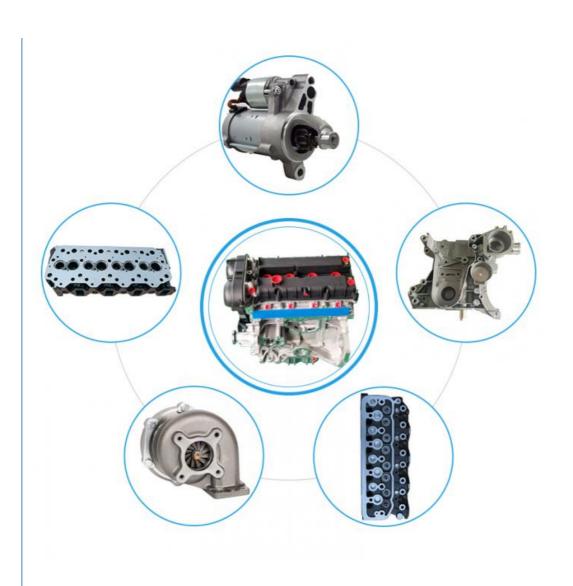

### THE MAIN PRODUCTS

### **PRODUCT LINES**

Engine parts: Long block, cylinder head, camshaft crankshaft, oil pump,

water pump, starter, alternator, conrod, rocker arm.

Suspension parts: shock absorber, control arm, engine mount, bearing, etc.