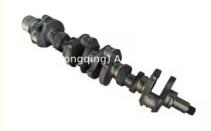

# 6D17 6D17T Engine Crankshaft ME072197 23100-93072 for Mitsubishi Fuso TRUCK Excavator

#### **Product Specification**

Product Name: Crankshaft

• OE NO.: ME072197 23100-93072

Engine Model: 6D17 6D17TWarranty: 1 YearCondition: New

Application: For Mitsubishi Fuso TRUCK Excavator

### **PRODUCT SPECIFICATIONS**

Product name Crankshaft

OEM# ME072197 23100-93072

Engine model 6D17 6D17T

Application For Mitsubishi Fuso TRUCK Excavator Engine

Place of Origin China

Warranty 12 months