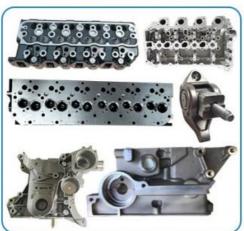

### THE MAIN PRODUCTS

### **PRODUCT LINES**

Engine parts: Long block, cylinder head, camshaft crankshaft, oil pump,

water pump, starter, alternator, conrod, rocker arm.

Suspension parts: shock absorber, control arm, engine mount, bearing, etc.