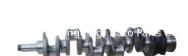

### PD6 Engine Crankshaft 12200-96001 12200 96001 1220096001 for HINO

gqing) Auto Parts Cg (ch

#### **Product Specification**

- Product Name:
- OEM NO:
- Engine Code:
- Warranty:
- Condition:
- Application:

| Crankshaft  |  |
|-------------|--|
| 12200-96001 |  |
| PD6         |  |
| 1year       |  |
| New         |  |

For HINO

# **PRODUCT SPECIFICATIONS**

| Product name    | Crankshaft                     |
|-----------------|--------------------------------|
| OEM#            | 12200-96001                    |
| Engine model    | PD6                            |
| Car Model       | for HINO PD6                   |
| Packing method  | As per customer's requirements |
| Warranty        | 12 months                      |
| Place of Origin | China                          |