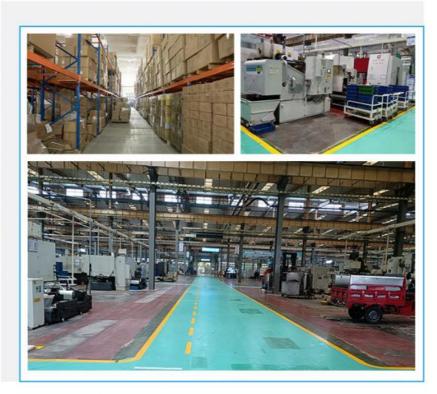

Transmission parts: gear box , gear, shaft, etc.

Steering systems: Steering rack , steering pump , wheel hub , drive shaft

Body parts : hand door, lamp, mirror. Door lock,etc.

THE FACTORY WORKSHOP