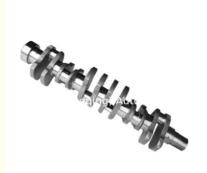

### K19 KT19 KTTA19 KTA 1150 QSK19 Engine Crankshaft 3016098 3418898

#### **Product Specification**

- Product Name:
- OEM NO:
- Engine Model:
- Condition:
- Warranty:
- Application:
- K19 KT19 KTTA19 KTA 1150 QSK19 New 1 Year

Crankshaft

3418898

For Cummins

# **PRODUCT SPECIFICATIONS**

| Product name    | Crankshaft                     |
|-----------------|--------------------------------|
| OEM#            | 3016098 3418898                |
| Engine model    | K19 KT19 KTTA19 KTA 1150 QSK19 |
| Application     | For Cummins                    |
| Packing method  | As per customer's requirements |
| Place of Origin | China                          |
| Warranty        | 12 months                      |