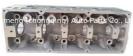

#### More Images

#### Product Description

PRODUCT NAME Cylinder Head

5PC

OEM# ENGINE MODEL APPLICATION

7701472170 7701468715 7701468858 7701468858 7701472681 7701475893 EL K7M K7J K7M750 (we have several types, welcome to contact us for further information) For Renault Kangoo II 1.6