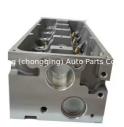

#### Product Description

PRODUCT NAME Cylinder Head

5PC

OEM# ENGINE MODEL APPLICATION

7701472170 7701468715 7701468858 7701468858 7701472681 7701475893 EL K7M K7J K7M750 (we have several types, welcome to contact us for further information) For Renault Kangoo II 1.6