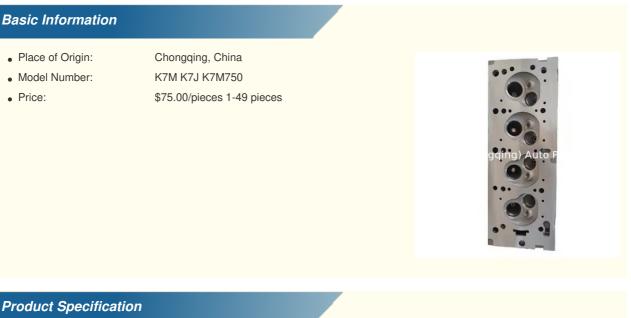

### K7M Engine K7J Cylinder Head 7701472681 7701468858 for Renault Megane Kangoo II 1.6

gqing) Auto Parts Cg (ch

K7M K7J K7M750

For Renault

For Replace/repair

#### Product Description

PRODUCT NAME Cylinder Head

5PC

OEM# ENGINE MODEL APPLICATION

7701472170 7701468715 7701468858 7701468858 7701472681 7701475893 EL K7M K7J K7M750 (we have several types, welcome to contact us for further information) For Renault Kangoo II 1.6