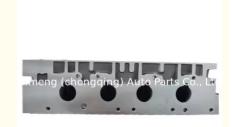

#### More Images

#### Product Description

PRODUCT NAME Cylinder Head

5PC

OEM# ENGINE MODEL APPLICATION

7701472170 7701468715 7701468858 7701468858 7701472681 7701475893 EL K7M K7J K7M750 (we have several types, welcome to contact us for further information) For Renault Kangoo II 1.6