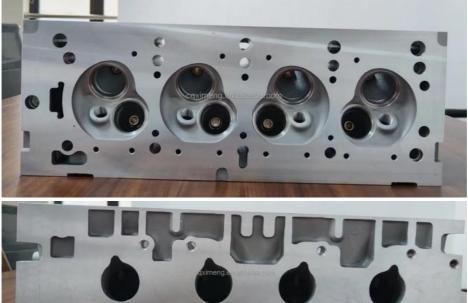

#### Product Description

PRODUCT NAME Cylinder Head

5PC

OEM# ENGINE MODEL APPLICATION

7701472170 7701468715 7701468858 7701468858 7701472681 7701475893 EL K7M K7J K7M750 (we have several types, welcome to contact us for further information) For Renault Kangoo II 1.6