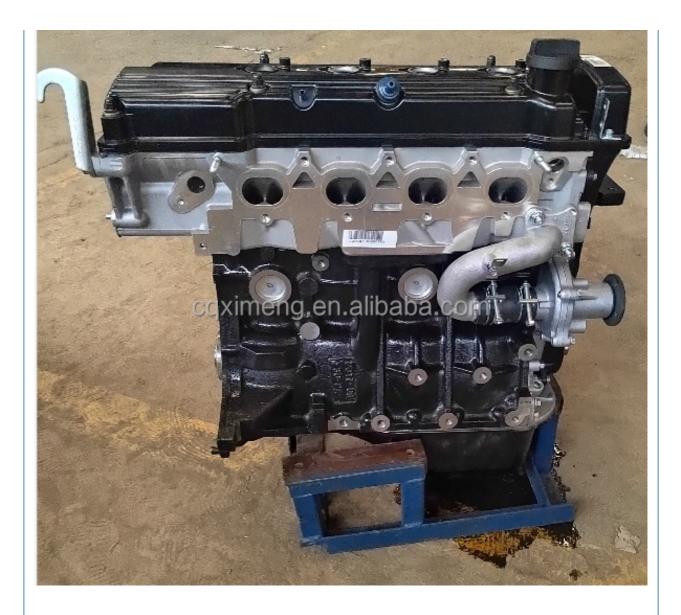

# LFB479Q3 Engine long block FOR Li-fan X60 620 720 820 1.8 for repair/replacement

Long Block

**Our Product Introduction** 

### **PRODUCT SPECIFICATIONS**

| Product name    | Long Block                     |
|-----------------|--------------------------------|
| OEM#            | LFB479Q3                       |
| Car Model       | LFB479Q3                       |
| ENGINE MODEL    | For Li-fan X50                 |
| Packing method  | As per customer's requirements |
| Warranty        | 12 months                      |
| Place of Origin | China                          |
| MOQ:            | 1 pc                           |
|                 |                                |