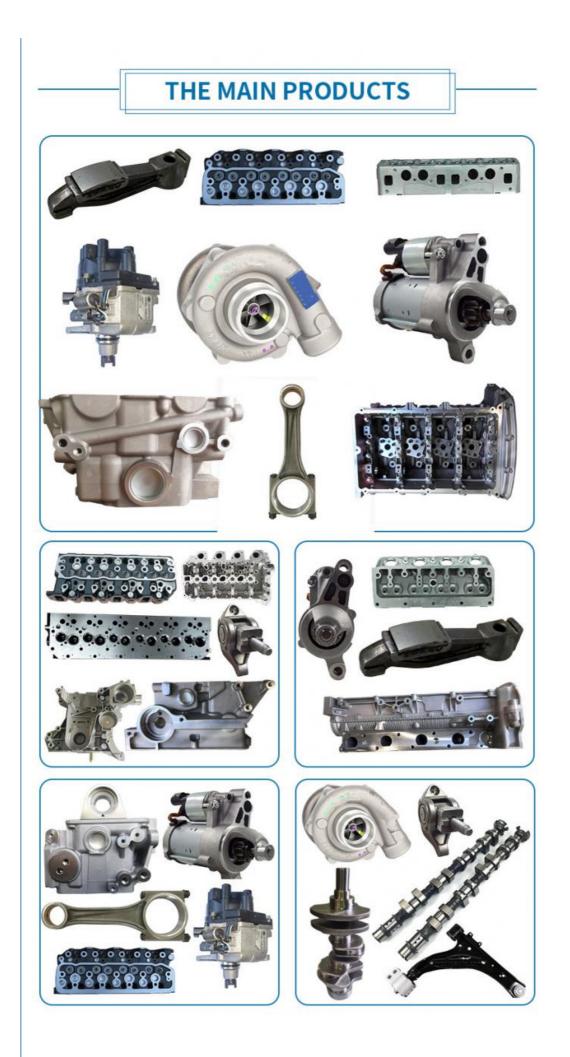

## **PRODUCT LINES**

Engine parts : Long block , cylinder head , camshaft crankshaft , oil pump ,

water pump , starter , alternator , conrod , rocker arm .

Suspension parts: shock absorber , control arm , engine mount ,bearing,etc.