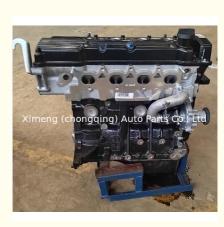

# LFB479Q3 Engine long block FOR Li-fan X60 620 720 820 1.8 for repair/replacement

Long Block

**Our Product Introduction** 

### **PRODUCT SPECIFICATIONS**

| Product name    | Long Block                     |
|-----------------|--------------------------------|
| OEM#            | LFB479Q3                       |
| Car Model       | LFB479Q3                       |
| ENGINE MODEL    | For Li-fan X50                 |
| Packing method  | As per customer's requirements |
| Warranty        | 12 months                      |
| Place of Origin | China                          |
| MOQ:            | 1 pc                           |
|                 |                                |