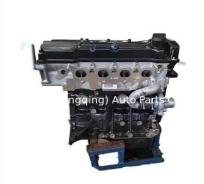

# LFB479Q3 Engine long block FOR Li-fan X60 620 720 820 1.8 for repair/replacement

Long Block

**Our Product Introduction** 

### **PRODUCT SPECIFICATIONS**

| Product name    | Long Block                     |
|-----------------|--------------------------------|
| OEM#            | LFB479Q3                       |
| Car Model       | LFB479Q3                       |
| ENGINE MODEL    | For Li-fan X50                 |
| Packing method  | As per customer's requirements |
| Warranty        | 12 months                      |
| Place of Origin | China                          |
| MOQ:            | 1 pc                           |
|                 |                                |