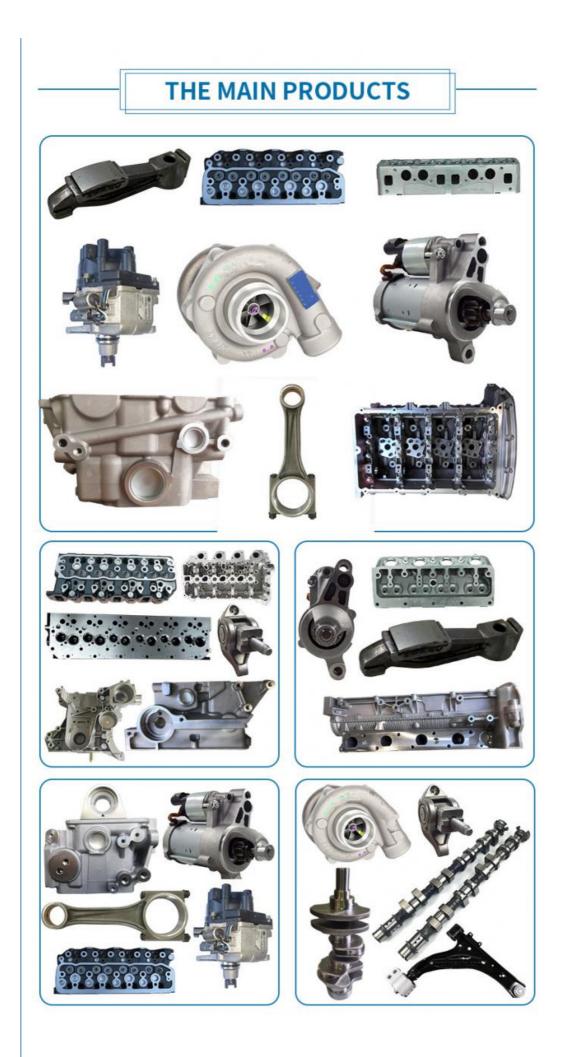

# **PRODUCT LINES**

Engine parts : Long block , cylinder head , camshaft crankshaft , oil pump ,

water pump , starter , alternator , conrod , rocker arm .

Suspension parts: shock absorber , control arm , engine mount ,bearing,etc.

Transmission parts: gear box , gear, shaft, etc.

Steering systems: Steering rack , steering pump , wheel hub , drive shaft

Body parts : hand door, lamp, mirror. Door lock,etc.

THE FACTORY WORKSHOP