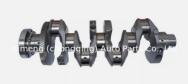

### F4L912 Engine Crankshaft 0213-8819 02138819 04152903 02138819 02929340 For DEUTZ

西線(GANGRA) AFE (特有限公司 REINA (GANGRA) AFE HAIS (S (A gqing) Auto Parts Cg (ch

#### **Product Specification**

Product Name: Crankshaft
Engine Model: F4L912
Warranty: 1 Year
Condition: New
Application: For DEUTZ
OEM NO: 0213-8819

# **PRODUCT SPECIFICATIONS**

| Product name    | Crankshaft                     |
|-----------------|--------------------------------|
| OEM#            | 0213-8819                      |
| Engine model    | F4L912                         |
| Application     | For DEUTZ                      |
| Packing method  | As per customer's requirements |
| Place of Origin | China                          |
| Warranty        | 12 months                      |