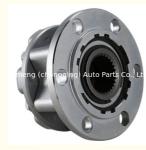

### Free wheel hub MB160940 MB886389 MB-160940 for MITSUBISHI L200 K22T K24T K32T K34T L042G L043G L044G L047G L048G

gqing) Auto Rarts

cg (ch

#### **Product Specification**

- Warranty:
- Product Name:
- OEM NO:
- Application:
- Engine Model:

| 1YEAR, 12 Months |
|------------------|
| Free Wheel Hub   |

MB160940

- For MITSUBISHI
  - L200 K22T K24T K32T K34T L042G L043G L044G L047G L048G

## **PRODUCT SPECIFICATIONS**

| Product name   | Free Wheel Locking Hub         |
|----------------|--------------------------------|
| OEM#           | MB160940 MB886389              |
| Car Model      | For MITSUBISHI                 |
| Packing method | As per customer's requirements |
| Warranty       | 12 months                      |
|                |                                |