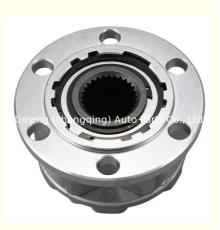

### Free wheel hub MB160940 MB886389 MB-160940 for MITSUBISHI L200 K22T K24T K32T K34T L042G L043G L044G L047G L048G

gqing) Auto Rarts

cg (ch

#### **Product Specification**

- Warranty:
- Product Name:
- OEM NO:
- Application:
- Engine Model:

| 1YEAR, 12 Months |
|------------------|
| Free Wheel Hub   |

MB160940

- For MITSUBISHI
  - L200 K22T K24T K32T K34T L042G L043G L044G L047G L048G

## **PRODUCT SPECIFICATIONS**

| Product name   | Free Wheel Locking Hub         |
|----------------|--------------------------------|
| OEM#           | MB160940 MB886389              |
| Car Model      | For MITSUBISHI                 |
| Packing method | As per customer's requirements |
| Warranty       | 12 months                      |
|                |                                |