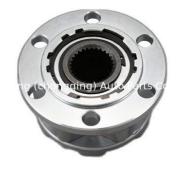

### Free wheel hub MB160940 MB886389 MB-160940 for MITSUBISHI L200 K22T K24T K32T K34T L042G L043G L044G L047G L048G

gqing) Auto Rarts

cg (ch

#### **Product Specification**

- Warranty:
- Product Name:
- OEM NO:
- Application:
- Engine Model:

| 1YEAR, 12 Months |
|------------------|
| Free Wheel Hub   |

MB160940

- For MITSUBISHI
  - L200 K22T K24T K32T K34T L042G L043G L044G L047G L048G

## **PRODUCT SPECIFICATIONS**

| Product name   | Free Wheel Locking Hub         |
|----------------|--------------------------------|
| OEM#           | MB160940 MB886389              |
| Car Model      | For MITSUBISHI                 |
| Packing method | As per customer's requirements |
| Warranty       | 12 months                      |
|                |                                |