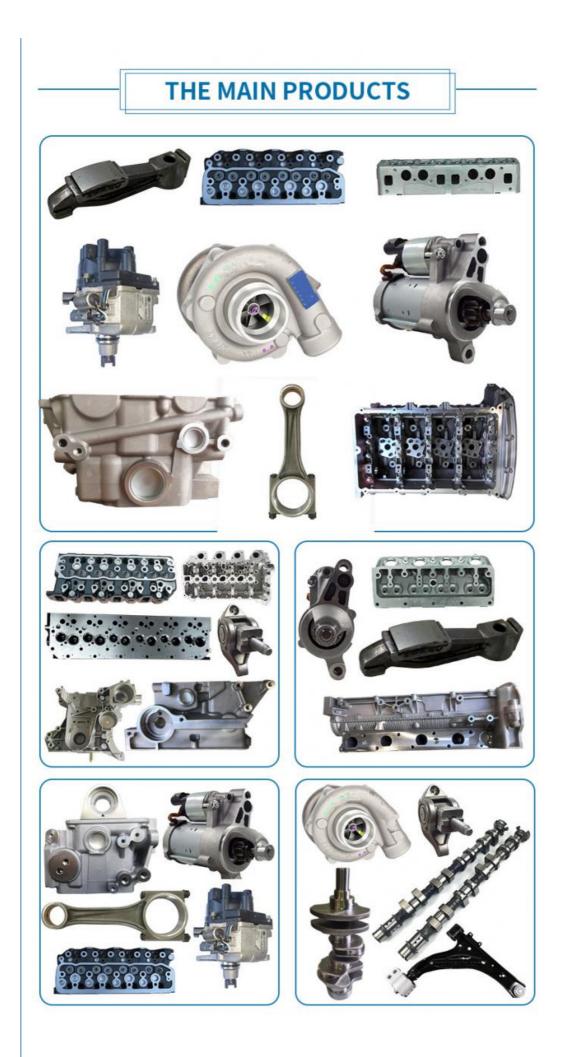

#### More Images

Our Product Introduction

#### **Product Description**

# **PRODUCT LINES**

Engine parts : Long block , cylinder head , camshaft crankshaft , oil pump ,

water pump , starter , alternator , conrod , rocker arm .

Suspension parts: shock absorber , control arm , engine mount ,bearing,etc.