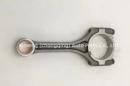

### 4G62 Conrod 23510-32004 2351032004 23510 32004 Connecting Rod for HYUNDAI Y3

#### **Product Specification**

- Product Name:
- OE NO.:
- Car Fitment:
- Engine Model:
- Warranty:
- Car Model:
- Condition:
- Connecting Rod 23510-32004 Beijing Hyundai, Hyundai 4G62 1 Year For HYUNDAI Y3 4G62 New

## **PRODUCT SPECIFICATIONS**

| Product name    | Connecting rod                     |
|-----------------|------------------------------------|
| OEM#            | 23510-32004 2351032004 23510 32004 |
| Engine model    | 4G62                               |
| Application     | For HYUNDAI Y3 4G62                |
| Packing method  | As per customer's requirements     |
| MOQ             | 20PC                               |
| Place of Origin | China                              |
| Warranty        | 12 months                          |