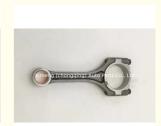

### 4G62 Conrod 23510-32004 2351032004 23510 32004 Connecting Rod for HYUNDAI Y3

#### **Product Specification**

- Product Name:
- OE NO.:
- Car Fitment:
- Engine Model:
- Warranty:
- Car Model:
- Condition:
- Connecting Rod 23510-32004 Beijing Hyundai, Hyundai 4G62 1 Year For HYUNDAI Y3 4G62 New

## **PRODUCT SPECIFICATIONS**

| Product name    | Connecting rod                     |
|-----------------|------------------------------------|
| OEM#            | 23510-32004 2351032004 23510 32004 |
| Engine model    | 4G62                               |
| Application     | For HYUNDAI Y3 4G62                |
| Packing method  | As per customer's requirements     |
| MOQ             | 20PC                               |
| Place of Origin | China                              |
| Warranty        | 12 months                          |