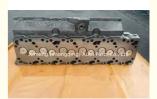

Chongqing, China

#### 6BT Cylinder Head Assembly 3907804 3917055 3934747 3917287 3966454 for **Cummins 6BT**

#### **Basic Information**

- Place of Origin:
- Minimum Order Quantity: Negotiable
- Price: \$200.00/pieces 1-49 pieces • Packaging Details:
- Delivery Time:

#### Carton box/Pallet If we have stock ,we can ship within 3 days , the exact delivery time depends on order quantity L/C, T/T • Payment Terms:

# eng (chongqing) Auto

gqing) Auto Parts Cg (ch

#### **Product Specification**

- Product Name:
- OE NO.:
- Engine Code:
- Warranty:
- · Car Model:
- Condition:
- Engine Model:
- Cylinder Head/Cylinder Head Assembly 3907804, 3917055 6BT 1year FOR Cummins 6BT New 6BT

#### More Images









Our Product Introduction

#### **Product Description**



### **PRODUCT SPECIFICATIONS**

| Product name    | cylinder head Assembly/cylinder head    |
|-----------------|-----------------------------------------|
| OEM#            | 3907804 3917055 3934747 3917287 3966454 |
| engine model    | 6BT                                     |
| Application     | FOR Cummins 6BT                         |
| Packing method  | As per customer's requirements          |
| AMQ             | 5PC                                     |
| Place of Origin | China                                   |
| Warranty        | 12 months                               |





### **COMPANY PROFILE**

Ximeng parts is a professional auto supplier with more than 19 years's experience , we specialized in engine parts for a