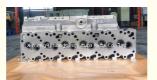

Chongqing, China

#### 6BT Cylinder Head Assembly 3907804 3917055 3934747 3917287 3966454 for **Cummins 6BT**

#### **Basic Information**

- Place of Origin:
- Minimum Order Quantity: Negotiable
- Price: \$200.00/pieces 1-49 pieces • Packaging Details:
- Delivery Time:

#### Carton box/Pallet If we have stock ,we can ship within 3 days , the exact delivery time depends on order quantity L/C, T/T • Payment Terms:

# eng (chongqing) Auto

gqing) Auto Parts Cg (ch

#### **Product Specification**

- Product Name:
- OE NO.:
- Engine Code:
- Warranty:
- · Car Model:
- Condition:
- Engine Model:
- Cylinder Head/Cylinder Head Assembly 3907804, 3917055 6BT 1year FOR Cummins 6BT New 6BT

#### More Images









Our Product Introduction

#### **Product Description**



### **PRODUCT SPECIFICATIONS**

| Product name    | cylinder head Assembly/cylinder head    |
|-----------------|-----------------------------------------|
| OEM#            | 3907804 3917055 3934747 3917287 3966454 |
| engine model    | 6BT                                     |
| Application     | FOR Cummins 6BT                         |
| Packing method  | As per customer's requirements          |
| AMQ             | 5PC                                     |
| Place of Origin | China                                   |
| Warranty        | 12 months                               |





### **COMPANY PROFILE**

Ximeng parts is a professional auto supplier with more than 19 years's experience , we specialized in engine parts f