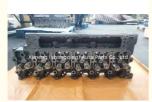

Chongqing, China

#### 6BT Cylinder Head Assembly 3907804 3917055 3934747 3917287 3966454 for **Cummins 6BT**

#### **Basic Information**

- Place of Origin:
- Minimum Order Quantity: Negotiable
- Price: \$200.00/pieces 1-49 pieces • Packaging Details:
- Delivery Time:

#### Carton box/Pallet If we have stock ,we can ship within 3 days , the exact delivery time depends on order quantity L/C, T/T • Payment Terms:

# eng (chongqing) Auto

gqing) Auto Parts Cg (ch

#### **Product Specification**

- Product Name:
- OE NO.:
- Engine Code:
- Warranty:
- · Car Model:
- Condition:
- Engine Model:
- Cylinder Head/Cylinder Head Assembly 3907804, 3917055 6BT 1year FOR Cummins 6BT New 6BT

#### More Images









Our Product Introduction

#### **Product Description**



### **PRODUCT SPECIFICATIONS**

| Product name    | cylinder head Assembly/cylinder head    |
|-----------------|-----------------------------------------|
| OEM#            | 3907804 3917055 3934747 3917287 3966454 |
| engine model    | 6BT                                     |
| Application     | FOR Cummins 6BT                         |
| Packing method  | As per customer's requirements          |
| AMQ             | 5PC                                     |
| Place of Origin | China                                   |
| Warranty        | 12 months                               |





### **COMPANY PROFILE**

Ximeng parts is a professional auto supplier with more than 19 years's experience , we specialized in engine parts