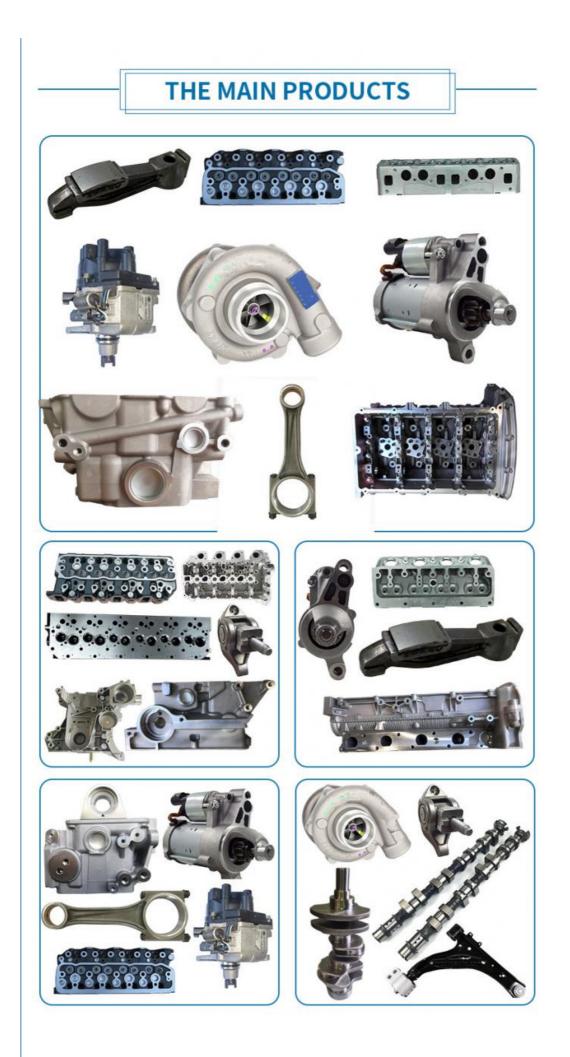

## **PRODUCT LINES**

Engine parts : Long block , cylinder head , camshaft crankshaft , oil pump ,

water pump , starter , alternator , conrod , rocker arm .

Suspension parts: shock absorber , control arm , engine mount ,bearing,etc.

Transmission parts: gear box , gear, shaft, etc.

Steering systems: Steering rack , steering pump , wheel hub , drive shaft

Body parts : hand door, lamp, mirror. Door lock,etc.

THE FACTORY WORKSHOP