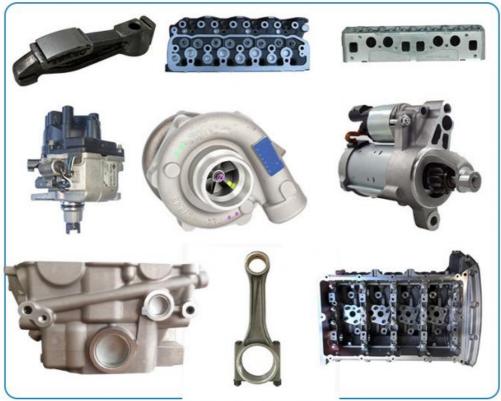

## THE MAIN PRODUCTS

## **PRODUCT LINES**

Engine parts: Long block, cylinder head, camshaft crankshaft, oil pump,

water pump, starter, alternator, conrod, rocker arm.

Suspension parts: shock absorber, control arm, engine mount, bearing, etc.