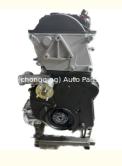

# Ximeng (chongqing) Auto Parts Co., Ltd. auto-enginepart.com Ximeng (chongqing) Auto Parts Co., auto-enginepart.com (chongqing) Auto Parts Co., auto-enginepart.com

# 4G64 Engine Assembly 4G64S9M Engine Long Block for Great Wall H3

#### **Basic Information**

• Place of Origin: Chongqing, China

Model Number: 4G64S9MMinimum Order Quantity: Negotiable

• Price: \$770.00/pieces 1-19 pieces

Packaging Details: Carton box/Pallet

Delivery Time:
 If we have stock ,we can ship within 3 days ,

the exact delivery time depends on order

quantity

• Payment Terms: L/C, T/T



### **Product Specification**

Product Name: Engine Long Block

OE NO.: 4G64S9MApplication: For Great Wall

Condition: New Warranty: 1 Year

• Car Model: For Great Wall



## More Images





## **PRODUCT SPECIFICATIONS**

Product name Engine long block

OEM# 4G64S9M

Engine model 4G64S9M

Car Model For G-reat Wall H3

Packing method As per customer's requirements

Warranty 12 months

Place of Origin China

MOQ: 1 pc

## THE MAIN PRODUCTS













## **COMPANY PROFILE**

Ximeng parts is a professional auto supplier with more than 19 years's experience, we specialized in engine parts for all kinds of cars, and also supply transmission parts, suspension parts and body parts.

We fous on high quality , provide excellet service , devote to be the reliable partner and supplier of our clients .



## **PRODUCT LINES**

Engine parts: Long block, cylinder head, camshaft crankshaft, oil pump,

water pump, starter, alternator, conrod, rocker arm.

Suspension parts: shock absorber