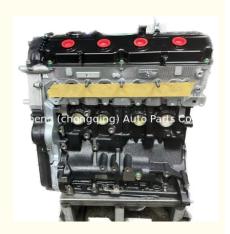

# 4G64 Engine Assembly 4G64S9M Engine Long Block for Great Wall H3

### **Product Specification**

Product Name: Engine Long Block

OE NO.: 4G64S9MApplication: For Great Wall

Condition: New Warranty: 1 Year

• Car Model: For Great Wall

## **PRODUCT SPECIFICATIONS**

Product name Engine long block

OEM# 4G64S9M

Engine model 4G64S9M

Car Model For G-reat Wall H3

Packing method As per customer's requirements

Warranty 12 months

Place of Origin China