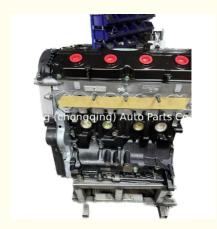

# Ximeng (chongqing) Auto Parts Co., Ltd. auto-enginepart.com Ximeng (chongqing) Auto Parts Co., auto-enginepart.com (chongqing) Auto Parts Co., auto-enginepart.com

# 4G64 Engine Assembly 4G64S9M Engine Long Block for Great Wall H3

#### **Basic Information**

• Place of Origin: Chongqing, China

Model Number: 4G64S9MMinimum Order Quantity: Negotiable

• Price: \$770.00/pieces 1-19 pieces

Packaging Details: Carton box/Pallet

Delivery Time:
 If we have stock ,we can ship within 3 days ,

the exact delivery time depends on order

quantity

• Payment Terms: L/C, T/T



### **Product Specification**

Product Name: Engine Long Block

OE NO.: 4G64S9MApplication: For Great Wall

Condition: New Warranty: 1 Year

• Car Model: For Great Wall



## More Images





## **PRODUCT SPECIFICATIONS**

Product name Engine long block

OEM# 4G64S9M

Engine model 4G64S9M

Car Model For G-reat Wall H3

Packing method As per customer's requirements

Warranty 12 months

Place of Origin China

MOQ: 1 pc

## THE MAIN PRODUCTS













## **COMPANY PROFILE**

Ximeng parts is a professional auto supplier with more than 19 years's experience, we specialized in engine parts for all kinds of cars, and also supply transmission parts, suspension parts and body parts.

We fous on high quality , provide excellet service , devote to be the reliable partner and supplier of our clients .



## **PRODUCT LINES**

Engine parts: Long block, cylinder head, camshaft crankshaft, oil pump,

water pump, starter, alternator, conrod, rocker arm.

Suspension par