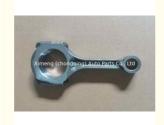

### K7M K7J Conrod 121000999R Connecting Rod for Renault **Engine**

#### **Product Specification**

• Product Name: Connecting Rod • Engine Model: K7M/K7J • OE NO.: 121000999R Warranty: 1 Year · Condition: New

Application: For Renault K7M K7J

## **PRODUCT SPECIFICATIONS**

Product name Connecting rod

OEM# 121000999R

Engine model K7M K7J

Car Model For Renault Largus / Megane / Logan

Warranty 12 months

Place of Origin China

MOQ: 1 pc