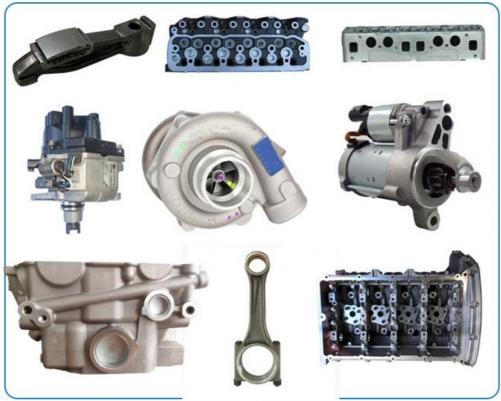

## THE MAIN PRODUCTS

## **PRODUCT LINES**

Engine parts: Long block, cylinder head, camshaft crankshaft, oil pump,

water pump, starter, alternator, conrod, rocker arm.

Suspension parts: shock absorber, control arm, engine mount, bearing, etc.

Transmission parts: gear box, gear, shaft, etc.

Steering systems: Steering rack, steering pump, wheel hub, drive shaft

Body parts: hand door, lamp, mirror. Door lock,etc.