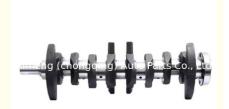

### SH01-11-300B L319-11-300B SH0111300B Engine Crankshaft for MAZDA CX-5 CX-7 SKYACTIV

gging) Auto Parts Cg (ch

- Product Name: Warranty:
- OE NO.:

Application: Condition:

- Crankshaft 1 Year SH01-11-300B, SH0111300B For MAZDA Engine CX-5 CX-7 SKYACTIV New
- Engine Model:

## **PRODUCT SPECIFICATIONS**

| Product name    | Crankshaft                         |
|-----------------|------------------------------------|
| OEM#            | SH01-11-300B SH0111300B            |
| Engine model    | SH01                               |
| Application     | For MAZDAengine CX-5 CX-7 SKYACTIV |
| Packing method  | As per customer's requirements     |
| AMQ             | 1PC                                |
|                 |                                    |
| Place of Origin | China                              |
| Warranty        | 12 months                          |