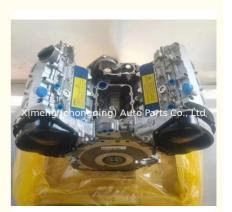

#### Complete motor BDW V6 2.4L Engine Assembly BDW Long Block for Audi A6

#### **Product Specification**

• OE NO.: BDW

• Warranty: 12 Months

Car Model: AudiCondition: New

• Product Name: Long Block

## **PRODUCT SPECIFICATIONS**

Product name Long Block

OEM# BDW

Car Model Audi A6

Warranty 12 months

Place of Origin China

MOQ: 1 pc