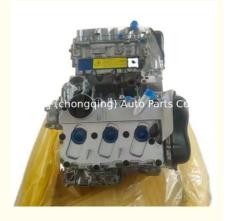

#### Complete motor BDW V6 2.4L Engine Assembly BDW Long Block for Audi A6

#### **Product Specification**

• OE NO.: BDW

• Warranty: 12 Months

Car Model: AudiCondition: New

• Product Name: Long Block

## **PRODUCT SPECIFICATIONS**

Product name Long Block

OEM# BDW

Car Model Audi A6

Warranty 12 months

Place of Origin China

MOQ: 1 pc