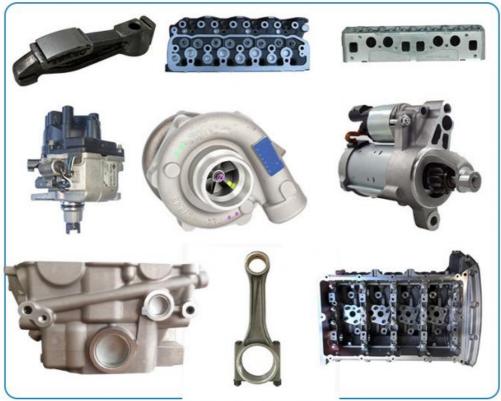

### **PRODUCT LINES**

Engine parts: Long block, cylinder head, camshaft crankshaft, oil pump,

water pump, starter, alternator, conrod, rocker arm.

Suspension parts: shock absorber, control arm, engine mount, bearing, etc.