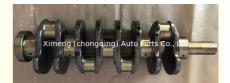

# WL WLT WL-T Engine WL01-11-330 Crankshaft for Ford Ranger Mazda WL WLT WL-T Engine

#### **Product Specification**

Product Name: Crankshaft Warranty: 1 Year

• Engine Code: For WL WLT WL-T

• Condition: New

• OEM NO: WL01-11-330 WL0111330

• MOQ: 1PCS

#### More Images

Product name Crankshaft

OEM# WL01-11-330

Engine model For WL WLT WL-T engine

Application For MAZDA FORD WL WLT WL-T engine

MOQ 1PC

Place of Origin China

Warranty 12 months