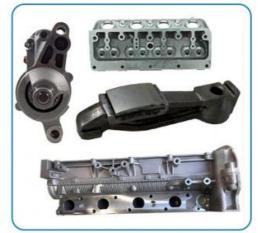

### THE MAIN PRODUCTS

### **PRODUCT LINES**

Engine parts: Long block, cylinder head, camshaft crankshaft, oil pump,

water pump, starter, alternator, conrod, rocker arm.

Suspension parts: shock absorber, control arm, engine mount, bearing, etc.