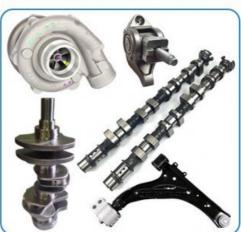

### THE MAIN PRODUCTS

### **PRODUCT LINES**

Engine parts: Long block, cylinder head, camshaft crankshaft, oil pump,

water pump, starter, alternator, conrod, rocker arm.

Suspension parts: shock absorber, control arm, engine mount, bearing, etc.