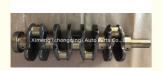

# WL WLT WL-T Engine WL01-11-330 Crankshaft for Ford Ranger Mazda WL WLT WL-T Engine

#### **Product Specification**

Product Name: Crankshaft Warranty: 1 Year

• Engine Code: For WL WLT WL-T

• Condition: New

• OEM NO: WL01-11-330 WL0111330

• MOQ: 1PCS

#### More Images

Product name Crankshaft

OEM# WL01-11-330

Engine model For WL WLT WL-T engine

Application For MAZDA FORD WL WLT WL-T engine

MOQ 1PC

Place of Origin China

Warranty 12 months