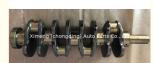

# WL WLT WL-T Engine WL01-11-330 Crankshaft for Ford Ranger Mazda WL WLT WL-T Engine

#### **Product Specification**

Product Name: Crankshaft Warranty: 1 Year

• Engine Code: For WL WLT WL-T

• Condition: New

• OEM NO: WL01-11-330 WL0111330

• MOQ: 1PCS

#### More Images

Product name Crankshaft

OEM# WL01-11-330

Engine model For WL WLT WL-T engine

Application For MAZDA FORD WL WLT WL-T engine

MOQ 1PC

Place of Origin China

Warranty 12 months