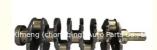

# WL WLT WL-T Engine WL01-11-330 Crankshaft for Ford Ranger Mazda WL WLT WL-T Engine

#### **Product Specification**

Product Name: Crankshaft Warranty: 1 Year

• Engine Code: For WL WLT WL-T

• Condition: New

• OEM NO: WL01-11-330 WL0111330

• MOQ: 1PCS

#### More Images

Product name Crankshaft

OEM# WL01-11-330

Engine model For WL WLT WL-T engine

Application For MAZDA FORD WL WLT WL-T engine

MOQ 1PC

Place of Origin China

Warranty 12 months