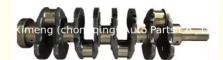

# WL WLT WL-T Engine WL01-11-330 Crankshaft for Ford Ranger Mazda WL WLT WL-T Engine

#### **Product Specification**

Product Name: Crankshaft Warranty: 1 Year

• Engine Code: For WL WLT WL-T

• Condition: New

• OEM NO: WL01-11-330 WL0111330

• MOQ: 1PCS

#### More Images

Product name Crankshaft

OEM# WL01-11-330

Engine model For WL WLT WL-T engine

Application For MAZDA FORD WL WLT WL-T engine

MOQ 1PC

Place of Origin China

Warranty 12 months