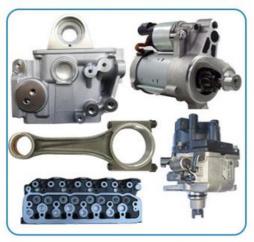

### THE MAIN PRODUCTS

### **PRODUCT LINES**

Engine parts: Long block, cylinder head, camshaft crankshaft, oil pump,

water pump, starter, alternator, conrod, rocker arm.

Suspension parts: shock absorber, control arm, engine mount, bearing, etc.