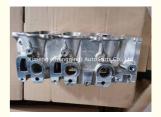

### Cylinder Head 11101-87726 22110-0Z000 22110-0Z010 AA100-10-100E for Daihatsu 370 XL376

#### **Product Specification**

• Product Name: Cylinder Head

• OE NO.: 11101-87726, 22110-0Z000

Daihatsu 370 • Engine Code: • Warranty: 1year · Condition:

Application: FOR Daihatsu 370 XL376

22110-0Z000 • OEM NO:

## **PRODUCT SPECIFICATIONS**

Product name cylinder head Assembly

OEM# 11101-87726 22110-0Z000 22110-0Z010 AA100-10-100E

engine model FOR XL376

Application FOR XL376

AMQ 5PC

Place of Origin China

Warranty 12 months