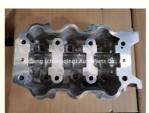

### Cylinder Head 11101-87726 22110-0Z000 22110-0Z010 AA100-10-100E for Daihatsu 370 XL376

#### **Product Specification**

• Product Name: Cylinder Head

• OE NO.: 11101-87726, 22110-0Z000

Daihatsu 370 • Engine Code: • Warranty: 1year · Condition:

Application: FOR Daihatsu 370 XL376

22110-0Z000 • OEM NO:

## **PRODUCT SPECIFICATIONS**

Product name cylinder head Assembly

OEM# 11101-87726 22110-0Z000 22110-0Z010 AA100-10-100E

engine model FOR XL376

Application FOR XL376

AMQ 5PC

Place of Origin China

Warranty 12 months