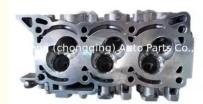

### Cylinder Head 11101-87726 22110-0Z000 22110-0Z010 AA100-10-100E for Daihatsu 370 XL376

#### **Product Specification**

• Product Name: Cylinder Head

• OE NO.: 11101-87726, 22110-0Z000

Daihatsu 370 • Engine Code: • Warranty: 1year · Condition:

Application: FOR Daihatsu 370 XL376

22110-0Z000 • OEM NO:

## **PRODUCT SPECIFICATIONS**

Product name cylinder head Assembly

OEM# 11101-87726 22110-0Z000 22110-0Z010 AA100-10-100E

engine model FOR XL376

Application FOR XL376

AMQ 5PC

Place of Origin China

Warranty 12 months