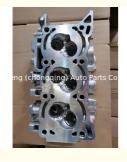

### Cylinder Head 11101-87726 22110-0Z000 22110-0Z010 AA100-10-100E for Daihatsu 370 XL376

#### **Product Specification**

• Product Name: Cylinder Head

• OE NO.: 11101-87726, 22110-0Z000

Daihatsu 370 • Engine Code: • Warranty: 1year · Condition:

Application: FOR Daihatsu 370 XL376

22110-0Z000 • OEM NO:

## **PRODUCT SPECIFICATIONS**

Product name cylinder head Assembly

OEM# 11101-87726 22110-0Z000 22110-0Z010 AA100-10-100E

engine model FOR XL376

Application FOR XL376

AMQ 5PC

Place of Origin China

Warranty 12 months