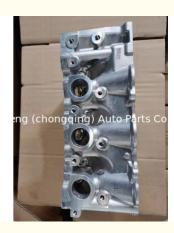

### Cylinder Head 11101-87726 22110-0Z000 22110-0Z010 AA100-10-100E for Daihatsu 370 XL376

#### **Product Specification**

• Product Name: Cylinder Head

• OE NO.: 11101-87726, 22110-0Z000

Daihatsu 370 • Engine Code: • Warranty: 1year · Condition:

Application: FOR Daihatsu 370 XL376

22110-0Z000 • OEM NO:

## **PRODUCT SPECIFICATIONS**

Product name cylinder head Assembly

OEM# 11101-87726 22110-0Z000 22110-0Z010 AA100-10-100E

engine model FOR XL376

Application FOR XL376

AMQ 5PC

Place of Origin China

Warranty 12 months