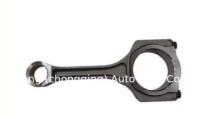

### G4KG Engine Connecting Rod 23510-2G520 23510-2G520 Conord for Hyundai Santa Fe 2.4L

gqing) Auto Parts Cg (ch

#### **Product Specification**

- Product Name:
- OE NO.:
- Warranty:
- Condition:
- Application:
- Engine Model:
- OEM NO:
- 1 Year New For Hyundai Santa Fe 2.4L G4KG

Connecting Rod

23510-2G520

23510-2G520

## **PRODUCT SPECIFICATIONS**

| Product name    | Connecting rod                 |
|-----------------|--------------------------------|
| OEM#            | 23510-2G520                    |
| Engine model    | G4KG                           |
| Application     | for Hyundai Santa Fe 2.4L      |
| Packing method  | As per customer's requirements |
| MOQ             | 20PC                           |
| Place of Origin | China                          |
| Warranty        | 12 months                      |