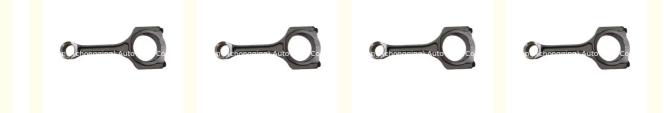

### G4KG Engine Connecting Rod 23510-2G520 23510-2G520 Conord for Hyundai Santa Fe 2.4L

gqing) Auto Parts Cg (ch

#### **Product Specification**

- Product Name:
- OE NO.:
- Warranty:
- Condition:
- Application:
- Engine Model:
- OEM NO:
- 1 Year New For Hyundai Santa Fe 2.4L G4KG

Connecting Rod

23510-2G520

23510-2G520

## **PRODUCT SPECIFICATIONS**

| Product name    | Connecting rod                 |
|-----------------|--------------------------------|
| OEM#            | 23510-2G520                    |
| Engine model    | G4KG                           |
| Application     | for Hyundai Santa Fe 2.4L      |
| Packing method  | As per customer's requirements |
| MOQ             | 20PC                           |
| Place of Origin | China                          |
| Warranty        | 12 months                      |