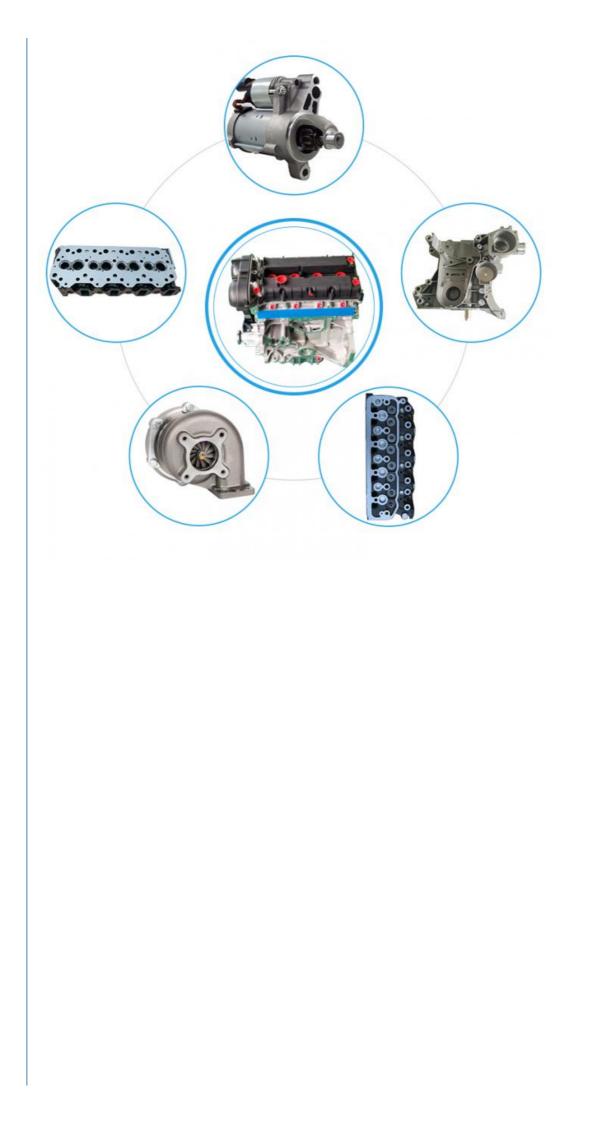

# **PRODUCT LINES**

Engine parts : Long block , cylinder head , camshaft crankshaft , oil pump ,

water pump , starter , alternator , conrod , rocker arm .

Suspension parts: shock absorber , control arm , engine mount ,bearing,etc.

Transmission parts: gear box , gear, shaft, etc.

Steering systems: Steering rack , steering pump , wheel hub , drive shaft

Body parts : hand door, lamp, mirror. Door lock,etc.

THE FACTORY WORKSHOP