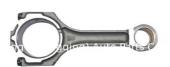

# 1VD 1VD-FTV 1VDFTV Connecting Rod for Toyota Land Cruiser 4.5L Engine Conrod

### **Product Specification**

Product Name: Connecting RodOE NO.: 13201-51021

• Application: For Toyota 1VD Land Cruiser 4.5 DIESEL

Warranty: 1 Year Condition: New

• Engine Model: 1VD 1VD-FTV

## **PRODUCT SPECIFICATIONS**

Product name Connecting rod

OEM# 13201-51021

Engine model 1VD 1VD-FTV

Application for Toyota 1VD Land Cruiser 4.5 DIESEL

Place of Origin China

Warranty 12 months