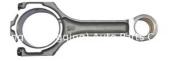

# 1VD 1VD-FTV 1VDFTV Connecting Rod for Toyota Land Cruiser 4.5L Engine Conrod

### **Product Specification**

Product Name: Connecting RodOE NO.: 13201-51021

• Application: For Toyota 1VD Land Cruiser 4.5 DIESEL

Warranty: 1 Year Condition: New

• Engine Model: 1VD 1VD-FTV

## **PRODUCT SPECIFICATIONS**

Product name Connecting rod

OEM# 13201-51021

Engine model 1VD 1VD-FTV

Application for Toyota 1VD Land Cruiser 4.5 DIESEL

Place of Origin China

Warranty 12 months