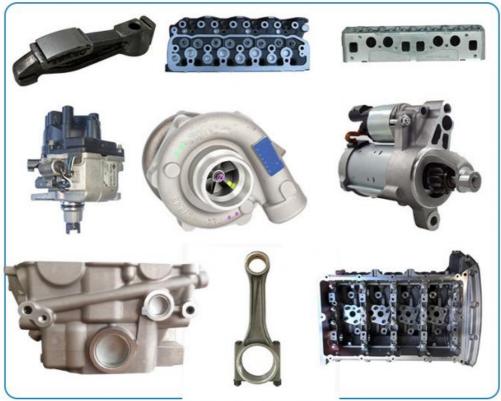

## **PRODUCT LINES**

Engine parts: Long block, cylinder head, camshaft crankshaft, oil pump,

water pump, starter, alternator, conrod, rocker arm.

Suspension parts: shock absorber, control arm, engine mount, bearing, etc.