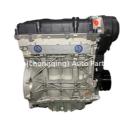

### SHDA SEDA Engine Long Block for Ford Focus 1.6 Complete motor

### **Product Specification**

• Product Name: Engine Long Block/ Engine Assembly

OE NO.: **SEDA** 1 Year • Warranty:

For Ford Focus 1.6 Application:

## **PRODUCT SPECIFICATIONS**

Product name Engine Long block

OEM# SEDA SHDA

Car Model Ford Focus 1.6 SHDA SEDA

Warranty 12 months

Place of Origin China

MOQ 1 pc