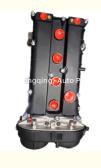

### SHDA SEDA Engine Long Block for Ford Focus 1.6 Complete motor

### **Product Specification**

• Product Name: Engine Long Block/ Engine Assembly

OE NO.: **SEDA** 1 Year • Warranty:

For Ford Focus 1.6 Application:

## **PRODUCT SPECIFICATIONS**

Product name Engine Long block

OEM# SEDA SHDA

Car Model Ford Focus 1.6 SHDA SEDA

Warranty 12 months

Place of Origin China

MOQ 1 pc