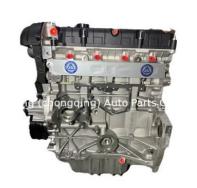

### SHDA SEDA Engine Long Block for Ford Focus 1.6 Complete motor

### **Product Specification**

• Product Name: Engine Long Block/ Engine Assembly

OE NO.: **SEDA** 1 Year • Warranty:

For Ford Focus 1.6 Application:

## **PRODUCT SPECIFICATIONS**

Product name Engine Long block

OEM# SEDA SHDA

Car Model Ford Focus 1.6 SHDA SEDA

Warranty 12 months

Place of Origin China

MOQ 1 pc