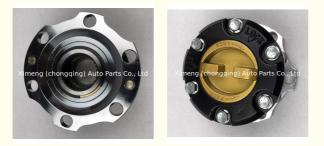

#### More Images

### FZJ HZJ 80 Free Wheel Hub Assy 43530-60042 for TOYOTA Landcruiser 4500CC Pickup 1976-85

gging) Auto Part

Cg (ch

#### **Product Specification**

- Warranty:
- Product Name:
- OEM NO:
- Car Model:
- Package:
- 1YEAR Free Wheel Hub 43530-60042 For TOYOTA Landcruiser 4500CC Pickup As Per Customer's Requirements

# **PRODUCT SPECIFICATIONS**

| Product name    | Free Wheel Locking Hub               |
|-----------------|--------------------------------------|
| OEM#            | 43530-60042                          |
| Car Model       | For TOYOTA Landcruiser 4500CC pickup |
| Packing method  | As per customer's requirements       |
| Warranty        | 12 months                            |
| Place of Origin | China                                |
| MOQ:            | 20 pc                                |