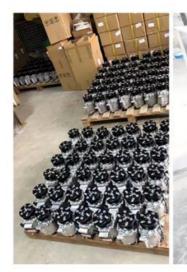

# **PRODUCT SPECIFICATIONS**

| Product name    | Free Wheel Locking Hub               |
|-----------------|--------------------------------------|
| OEM#            | 43530-60042                          |
| Car Model       | For TOYOTA Landcruiser 4500CC pickup |
| Packing method  | As per customer's requirements       |
| Warranty        | 12 months                            |
| Place of Origin | China                                |
| MOQ:            | 20 pc                                |

### **PACKAGING TO SHOW**