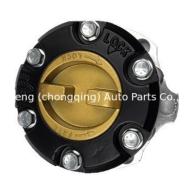

### FZJ HZJ 80 Free Wheel Hub Assy 43530-60042 for TOYOTA Landcruiser 4500CC Pickup 1976-85

gging) Auto Part

Cg (ch

#### **Product Specification**

- Warranty:
- Product Name:
- OEM NO:
- Car Model:
- Package:
- 1YEAR Free Wheel Hub 43530-60042 For TOYOTA Landcruiser 4500CC Pickup As Per Customer's Requirements

# **PRODUCT SPECIFICATIONS**

| Product name    | Free Wheel Locking Hub               |
|-----------------|--------------------------------------|
| OEM#            | 43530-60042                          |
| Car Model       | For TOYOTA Landcruiser 4500CC pickup |
| Packing method  | As per customer's requirements       |
| Warranty        | 12 months                            |
| Place of Origin | China                                |
| MOQ:            | 20 pc                                |