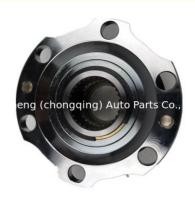

### FZJ HZJ 80 Free Wheel Hub Assy 43530-60042 for TOYOTA Landcruiser 4500CC Pickup 1976-85

gging) Auto Part

Cg (ch

#### **Product Specification**

- Warranty:
- Product Name:
- OEM NO:
- Car Model:
- Package:
- 1YEAR Free Wheel Hub 43530-60042 For TOYOTA Landcruiser 4500CC Pickup As Per Customer's Requirements

# **PRODUCT SPECIFICATIONS**

| Product name    | Free Wheel Locking Hub               |
|-----------------|--------------------------------------|
| OEM#            | 43530-60042                          |
| Car Model       | For TOYOTA Landcruiser 4500CC pickup |
| Packing method  | As per customer's requirements       |
| Warranty        | 12 months                            |
| Place of Origin | China                                |
| MOQ:            | 20 pc                                |