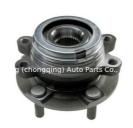

# Front Wheel Bearing Assembly 40202-4KJ1A 40202-3TS0A for NISSAN Optimal NP300 NAVARA D23

### **Product Specification**

Product Name: Front Wheel Bearing Bearing Assembly

• OE NO.: 40202-4KJ1A 40202-3TS0A

Condition: New

Warranty: 12 Months

Application: For NISSAN Optimal NP300 NAVARA D23

Package: Netural Packing Or As Per Customer's

## **PRODUCT SPECIFICATIONS**

Product name Front Wheel Bearing Bearing Assembly

OEM# 40202-4KJ1A 40202-3TS0A 40202-JP11A

Car Model for NISSAN Optimal NP300 NAVARA D23

Warranty 12 months

Place of Origin China