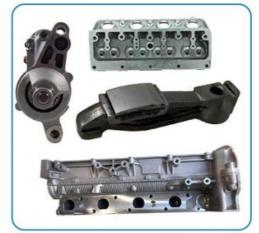

00Minimum Order Quantity: Negotiable

Price: \$23.80/pieces 20-99 pieces
Packaging Details: Carton box/Pallet /wooden box

Delivery Time:
 If we have stock ,we can ship within 3 days ,

the exact delivery time depends on order

quantity

• Payment Terms: L/C, T/T



### **Product Specification**

Product Name: Front Wheel Bearing Bearing Assembly

• OE NO.: 40202-4KJ1A 40202-3TS0A

Condition: New

Warranty: 12 Months

Application: For NISSAN Optimal NP300 NAVARA D23

Package: Netural Packing Or As Per Customer's

Requirements



### More Images









## **PRODUCT SPECIFICATIONS**

Product name Front Wheel Bearing Bearing Assembly

OEM# 40202-4KJ1A 40202-3TS0A 40202-JP11A

Car Model for NISSAN Optimal NP300 NAVARA D23

Warranty 12 months

Place of Origin China

## THE MAIN PRODUCTS













### **COMPANY PROFILE**

Ximeng parts is a professional auto supplier with more than 19 years's experience, we specialized in engine parts for all kinds of cars, and also supply transmission parts, suspension parts and body parts.

We fous on high quality , provide excellet service , devote to be the reliable partner and supplier of our clients .



## **PRODUCT LINES**

Engine parts: Long block, cylinder head, camshaft crankshaft, oil pump,

water pump, starter, alternator, conrod, rocker arm.

Suspension parts: shock absorber, control arm, engine mount, bearing, etc.

Transmission parts: gear box, gear, shaft, etc.

Steering systems: Steering rack, steering pump, wheel hub, drive shaft

Body parts: hand door, lamp, mirror. Door lock,etc.



## **PACKAGING TO SHOW**





### **CER