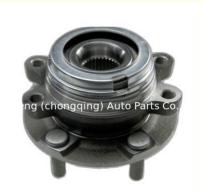

# Front Wheel Bearing Assembly 40202-4KJ1A 40202-3TS0A for NISSAN Optimal NP300 NAVARA D23

### **Product Specification**

Product Name: Front Wheel Bearing Bearing Assembly

• OE NO.: 40202-4KJ1A 40202-3TS0A

Condition: New

Warranty: 12 Months

Application: For NISSAN Optimal NP300 NAVARA D23

Package: Netural Packing Or As Per Customer's

## **PRODUCT SPECIFICATIONS**

Product name Front Wheel Bearing Bearing Assembly

OEM# 40202-4KJ1A 40202-3TS0A 40202-JP11A

Car Model for NISSAN Optimal NP300 NAVARA D23

Warranty 12 months

Place of Origin China