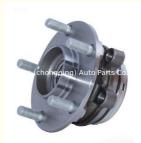

# Front Wheel Bearing Assembly 40202-4KJ1A 40202-3TS0A for NISSAN Optimal NP300 NAVARA D23

### **Product Specification**

Product Name: Front Wheel Bearing Bearing Assembly

• OE NO.: 40202-4KJ1A 40202-3TS0A

Condition: New

Warranty: 12 Months

Application: For NISSAN Optimal NP300 NAVARA D23

Package: Netural Packing Or As Per Customer's

## **PRODUCT SPECIFICATIONS**

Product name Front Wheel Bearing Bearing Assembly

OEM# 40202-4KJ1A 40202-3TS0A 40202-JP11A

Car Model for NISSAN Optimal NP300 NAVARA D23

Warranty 12 months

Place of Origin China