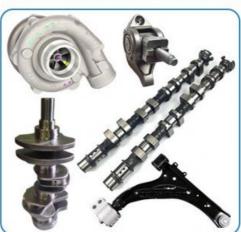

nimum Order Quantity: Negotiable

Price: \$23.80/pieces 20-99 pieces
Packaging Details: Carton box/Pallet /wooden box

Delivery Time:
 If we have stock ,we can ship within 3 days ,

the exact delivery time depends on order

quantity

• Payment Terms: L/C, T/T



### **Product Specification**

Product Name: Front Wheel Bearing Bearing Assembly

• OE NO.: 40202-4KJ1A 40202-3TS0A

Condition: New

Warranty: 12 Months

Application: For NISSAN Optimal NP300 NAVARA D23

Package: Netural Packing Or As Per Customer's

Requirements



### More Images









## **PRODUCT SPECIFICATIONS**

Product name Front Wheel Bearing Bearing Assembly

OEM# 40202-4KJ1A 40202-3TS0A 40202-JP11A

Car Model for NISSAN Optimal NP300 NAVARA D23

Warranty 12 months

Place of Origin China

## THE MAIN PRODUCTS













### **COMPANY PROFILE**

Ximeng parts is a professional auto supplier with more than 19 years's experience, we specialized in engine parts for all kinds of cars, and also supply transmission parts, suspension parts and body parts.

We fous on high quality , provide excellet service , devote to be the reliable partner and supplier of our clients .



## **PRODUCT LINES**

Engine parts: Long block, cylinder head, camshaft crankshaft, oil pump,

water pump, starter, alternator, conrod, rocker arm.

Suspension parts: shock absorber, control arm, engine mount, bearing, etc.

Transmission parts: gear box, gear, shaft, etc.

Steering systems: Steering rack, steering pump, wheel hub, drive shaft

Body parts: hand door, lamp, mirror. Door lock,etc.



## **PACKAGING TO SHOW**





### **CERTIFI