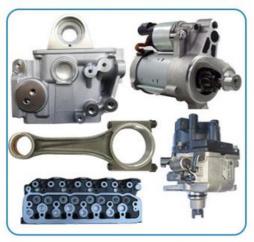

Minimum Order Quantity: Negotiable

Price: \$23.80/pieces 20-99 pieces
Packaging Details: Carton box/Pallet /wooden box

Delivery Time:
 If we have stock ,we can ship within 3 days ,

the exact delivery time depends on order

quantity

• Payment Terms: L/C, T/T



### **Product Specification**

Product Name: Front Wheel Bearing Bearing Assembly

• OE NO.: 40202-4KJ1A 40202-3TS0A

Condition: New

Warranty: 12 Months

Application: For NISSAN Optimal NP300 NAVARA D23

Package: Netural Packing Or As Per Customer's

Requirements



### More Images









## **PRODUCT SPECIFICATIONS**

Product name Front Wheel Bearing Bearing Assembly

OEM# 40202-4KJ1A 40202-3TS0A 40202-JP11A

Car Model for NISSAN Optimal NP300 NAVARA D23

Warranty 12 months

Place of Origin China

## THE MAIN PRODUCTS













### **COMPANY PROFILE**

Ximeng parts is a professional auto supplier with more than 19 years's experience, we specialized in engine parts for all kinds of cars, and also supply transmission parts, suspension parts and body parts.

We fous on high quality , provide excellet service , devote to be the reliable partner and supplier of our clients .



## **PRODUCT LINES**

Engine parts: Long block, cylinder head, camshaft crankshaft, oil pump,

water pump, starter, alternator, conrod, rocker arm.

Suspension parts: shock absorber, control arm, engine mount, bearing, etc.

Transmission parts: gear box, gear, shaft, etc.

Steering systems: Steering rack, steering pump, wheel hub, drive shaft

Body parts: hand door, lamp, mirror. Door lock,etc.



## **PACKAGING TO SHOW**





### **CERTI