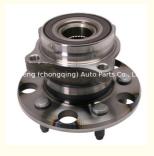

# Front Wheel Bearing Assembly 40202-4KJ1A 40202-3TS0A for NISSAN Optimal NP300 NAVARA D23

### **Product Specification**

Product Name: Front Wheel Bearing Bearing Assembly

• OE NO.: 40202-4KJ1A 40202-3TS0A

Condition: New

Warranty: 12 Months

Application: For NISSAN Optimal NP300 NAVARA D23

Package: Netural Packing Or As Per Customer's

## **PRODUCT SPECIFICATIONS**

Product name Front Wheel Bearing Bearing Assembly

OEM# 40202-4KJ1A 40202-3TS0A 40202-JP11A

Car Model for NISSAN Optimal NP300 NAVARA D23

Warranty 12 months

Place of Origin China