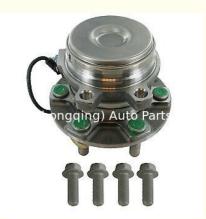

# Front Wheel Bearing Assembly 40202-4KJ1A 40202-3TS0A for NISSAN Optimal NP300 NAVARA D23

### **Product Specification**

Product Name: Front Wheel Bearing Bearing Assembly

• OE NO.: 40202-4KJ1A 40202-3TS0A

Condition: New

Warranty: 12 Months

Application: For NISSAN Optimal NP300 NAVARA D23

Package: Netural Packing Or As Per Customer's

## **PRODUCT SPECIFICATIONS**

Product name Front Wheel Bearing Bearing Assembly

OEM# 40202-4KJ1A 40202-3TS0A 40202-JP11A

Car Model for NISSAN Optimal NP300 NAVARA D23

Warranty 12 months

Place of Origin China