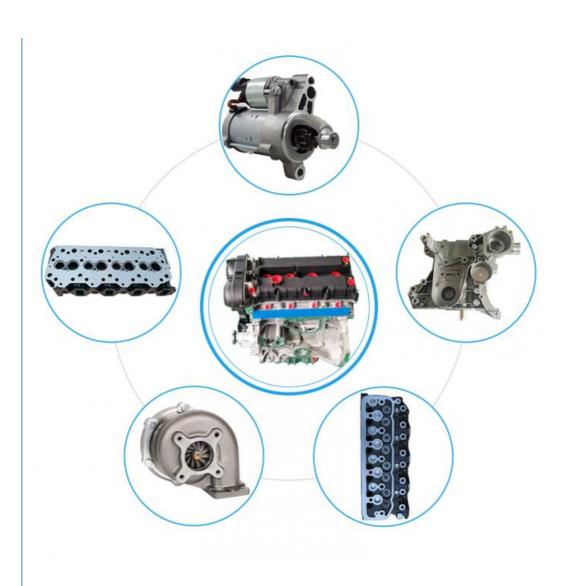

# THE MAIN PRODUCTS

# **PRODUCT LINES**

Engine parts: Long block, cylinder head, camshaft crankshaft, oil pump,

water pump, starter, alternator, conrod, rocker arm.

Suspension parts: shock absorber, control arm, engine mount, bearing, etc.