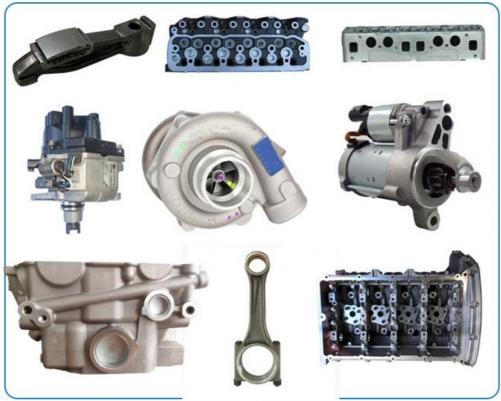

# THE MAIN PRODUCTS

# **PRODUCT LINES**

Engine parts: Long block, cylinder head, camshaft crankshaft, oil pump,

water pump, starter, alternator, conrod, rocker arm.

Suspension parts: shock absorber, control arm, engine mount, bearing, etc.