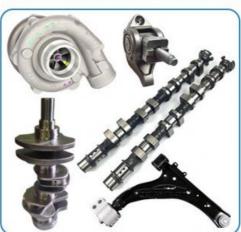

# THE MAIN PRODUCTS

# **PRODUCT LINES**

Engine parts: Long block, cylinder head, camshaft crankshaft, oil pump,

water pump, starter, alternator, conrod, rocker arm.

Suspension parts: shock absorber, control arm, engine mount, bearing, etc.