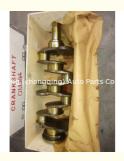

### OM364 Crankshaft 3640301102 3640300702 for Benz LK/LN2 4.0 Engine

#### **Product Specification**

• Product Name: Crankshaft • Engine Model: OM364

3640301102, 3640300702 • OE NO.:

1YEAR Warranty: · Condition:

Application: For Benz LK/LN2 4.0 OM364

# **PRODUCT SPECIFICATIONS**

Product name Crankshaft

OEM# 3640301102 3640300702

Engine model OM364

Car Model for benz LK/LN2 4.0 OM364

Packing method As per customer's requirements

Warranty 12 months

Place of Origin China