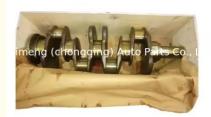

### OM364 Crankshaft 3640301102 3640300702 for Benz LK/LN2 4.0 Engine

#### **Product Specification**

• Product Name: Crankshaft • Engine Model: OM364

3640301102, 3640300702 • OE NO.:

1YEAR Warranty: · Condition:

Application: For Benz LK/LN2 4.0 OM364

# **PRODUCT SPECIFICATIONS**

Product name Crankshaft

OEM# 3640301102 3640300702

Engine model OM364

Car Model for benz LK/LN2 4.0 OM364

Packing method As per customer's requirements

Warranty 12 months

Place of Origin China