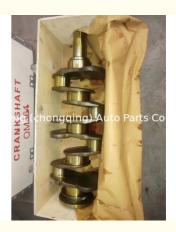

### OM364 Crankshaft 3640301102 3640300702 for Benz LK/LN2 4.0 Engine

#### **Product Specification**

• Product Name: Crankshaft • Engine Model: OM364

3640301102, 3640300702 • OE NO.:

1YEAR Warranty: · Condition:

Application: For Benz LK/LN2 4.0 OM364

# **PRODUCT SPECIFICATIONS**

Product name Crankshaft

OEM# 3640301102 3640300702

Engine model OM364

Car Model for benz LK/LN2 4.0 OM364

Packing method As per customer's requirements

Warranty 12 months

Place of Origin China