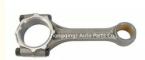

# 1DZ Connecting Rod 13201-78310-F1 for Toyota Forklift Engine 1DZ-2 1DZ-3 1DZ-1

### **Product Specification**

Product Name: Connecting RodOE NO.: 13201-78201-71

• Engine Model: 1DZ-2 1DZ-3 1DZ-1 1DZ

Warranty: 1 YearCondition: New

Application: For Toyota Engine Forklift

## **PRODUCT SPECIFICATIONS**

Product name Connecting rod

OEM# 13201-78310-F1 13201-78201-71

Engine model 1DZ-2 1DZ-3 1DZ-1 1DZ

Application For TOYOTA forklift truck engine

Place of Origin China

Warranty 12 months