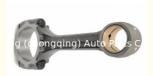

# 1DZ Connecting Rod 13201-78310-F1 for Toyota Forklift Engine 1DZ-2 1DZ-3 1DZ-1

### **Product Specification**

Product Name: Connecting RodOE NO.: 13201-78201-71

• Engine Model: 1DZ-2 1DZ-3 1DZ-1 1DZ

Warranty: 1 YearCondition: New

Application: For Toyota Engine Forklift

## **PRODUCT SPECIFICATIONS**

Product name Connecting rod

OEM# 13201-78310-F1 13201-78201-71

Engine model 1DZ-2 1DZ-3 1DZ-1 1DZ

Application For TOYOTA forklift truck engine

Place of Origin China

Warranty 12 months