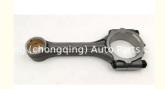

# 1DZ Connecting Rod 13201-78310-F1 for Toyota Forklift Engine 1DZ-2 1DZ-3 1DZ-1

### **Product Specification**

Product Name: Connecting RodOE NO.: 13201-78201-71

• Engine Model: 1DZ-2 1DZ-3 1DZ-1 1DZ

Warranty: 1 YearCondition: New

Application: For Toyota Engine Forklift

## **PRODUCT SPECIFICATIONS**

Product name Connecting rod

OEM# 13201-78310-F1 13201-78201-71

Engine model 1DZ-2 1DZ-3 1DZ-1 1DZ

Application For TOYOTA forklift truck engine

Place of Origin China

Warranty 12 months