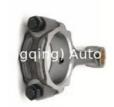

# 1DZ Connecting Rod 13201-78310-F1 for Toyota Forklift Engine 1DZ-2 1DZ-3 1DZ-1

### **Product Specification**

Product Name: Connecting RodOE NO.: 13201-78201-71

• Engine Model: 1DZ-2 1DZ-3 1DZ-1 1DZ

Warranty: 1 YearCondition: New

Application: For Toyota Engine Forklift

## **PRODUCT SPECIFICATIONS**

Product name Connecting rod

OEM# 13201-78310-F1 13201-78201-71

Engine model 1DZ-2 1DZ-3 1DZ-1 1DZ

Application For TOYOTA forklift truck engine

Place of Origin China

Warranty 12 months