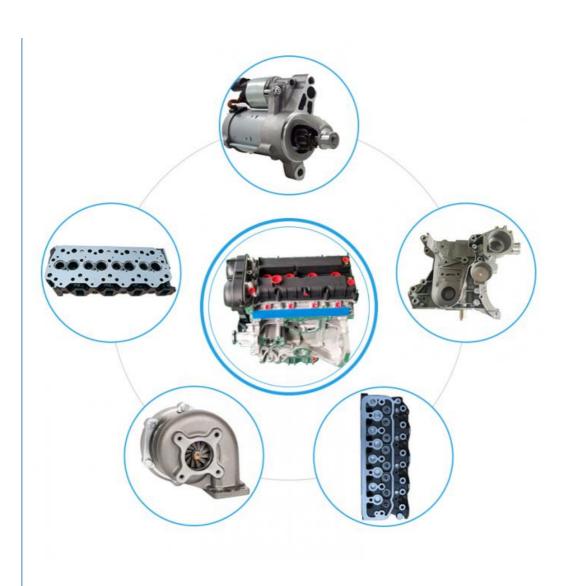

## THE MAIN PRODUCTS

## **PRODUCT LINES**

Engine parts: Long block, cylinder head, camshaft crankshaft, oil pump,

water pump, starter, alternator, conrod, rocker arm.

Suspension parts: shock absorber, control arm, engine mount, bearing, etc.

Transmission parts: gear box, gear, shaft, etc.

Steering systems: Steering rack, steering pump, wheel hub, drive shaft

Body parts: hand door, lamp, mirror. Door lock,etc.