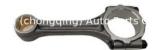

# 1DZ Connecting Rod 13201-78310-F1 for Toyota Forklift Engine 1DZ-2 1DZ-3 1DZ-1

### **Product Specification**

Product Name: Connecting RodOE NO.: 13201-78201-71

• Engine Model: 1DZ-2 1DZ-3 1DZ-1 1DZ

Warranty: 1 YearCondition: New

Application: For Toyota Engine Forklift

## **PRODUCT SPECIFICATIONS**

Product name Connecting rod

OEM# 13201-78310-F1 13201-78201-71

Engine model 1DZ-2 1DZ-3 1DZ-1 1DZ

Application For TOYOTA forklift truck engine

Place of Origin China

Warranty 12 months