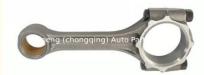

# 1DZ Connecting Rod 13201-78310-F1 for Toyota Forklift Engine 1DZ-2 1DZ-3 1DZ-1

### **Product Specification**

Product Name: Connecting RodOE NO.: 13201-78201-71

• Engine Model: 1DZ-2 1DZ-3 1DZ-1 1DZ

Warranty: 1 YearCondition: New

Application: For Toyota Engine Forklift

## **PRODUCT SPECIFICATIONS**

Product name Connecting rod

OEM# 13201-78310-F1 13201-78201-71

Engine model 1DZ-2 1DZ-3 1DZ-1 1DZ

Application For TOYOTA forklift truck engine

Place of Origin China

Warranty 12 months