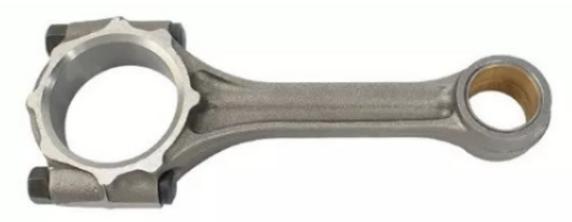

# 1DZ Connecting Rod 13201-78310-F1 for Toyota Forklift Engine 1DZ-2 1DZ-3 1DZ-1

### **Product Specification**

Product Name: Connecting RodOE NO.: 13201-78201-71

• Engine Model: 1DZ-2 1DZ-3 1DZ-1 1DZ

Warranty: 1 YearCondition: New

Application: For Toyota Engine Forklift

## **PRODUCT SPECIFICATIONS**

Product name Connecting rod

OEM# 13201-78310-F1 13201-78201-71

Engine model 1DZ-2 1DZ-3 1DZ-1 1DZ

Application For TOYOTA forklift truck engine

Place of Origin China

Warranty 12 months