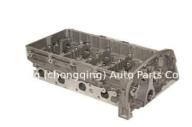

### **Product Specification**

Product Name: Cylinder Head

• OE NO.: AMC908768 908768 1433148 AMC908268

908268

• Engine Model: For JXFA H9FA PHFA TDCI V348 V347

Warranty: 1yearCondition: New

• OEM NO: 1433148 AMC908768 6C1Q-6049-BE

T154171 LR10185 1475887

• Application: For TRANSIT L4 2.4L

## **PRODUCT SPECIFICATIONS**

Cylinder Head **Product name** 

433148 AMC908768 6C1Q-6049-BE T154171 LR10185 OEM#

1475887 (we have several models, if you didn't find what

you want ,please feel free to contact us for further

information)

**Engine model** For JXFA/PHFA TDCI V348 V347

Car Model For Transit L4 TRANSIT 2.4

Warranty 12 months

Packing: **Standard Export Boxes** 

**Place of Origin** China