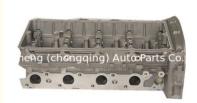

### **Product Specification**

Product Name: Cylinder Head

• OE NO.: AMC908768 908768 1433148 AMC908268

908268

• Engine Model: For JXFA H9FA PHFA TDCI V348 V347

Warranty: 1yearCondition: New

• OEM NO: 1433148 AMC908768 6C1Q-6049-BE

T154171 LR10185 1475887

• Application: For TRANSIT L4 2.4L

## **PRODUCT SPECIFICATIONS**

Cylinder Head **Product name** 

433148 AMC908768 6C1Q-6049-BE T154171 LR10185 OEM#

1475887 (we have several models, if you didn't find what

you want ,please feel free to contact us for further

information)

**Engine model** For JXFA/PHFA TDCI V348 V347

Car Model For Transit L4 TRANSIT 2.4

Warranty 12 months

Packing: **Standard Export Boxes** 

**Place of Origin** China