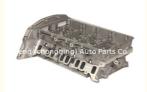

### **Product Specification**

Product Name: Cylinder Head

• OE NO.: AMC908768 908768 1433148 AMC908268

908268

• Engine Model: For JXFA H9FA PHFA TDCI V348 V347

Warranty: 1yearCondition: New

• OEM NO: 1433148 AMC908768 6C1Q-6049-BE

T154171 LR10185 1475887

• Application: For TRANSIT L4 2.4L

## **PRODUCT SPECIFICATIONS**

Cylinder Head **Product name** 

433148 AMC908768 6C1Q-6049-BE T154171 LR10185 OEM#

1475887 (we have several models, if you didn't find what

you want ,please feel free to contact us for further

information)

**Engine model** For JXFA/PHFA TDCI V348 V347

Car Model For Transit L4 TRANSIT 2.4

Warranty 12 months

Packing: **Standard Export Boxes** 

**Place of Origin** China