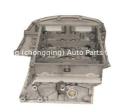

### **Product Specification**

Product Name: Cylinder Head

• OE NO.: AMC908768 908768 1433148 AMC908268

908268

• Engine Model: For JXFA H9FA PHFA TDCI V348 V347

Warranty: 1yearCondition: New

• OEM NO: 1433148 AMC908768 6C1Q-6049-BE

T154171 LR10185 1475887

• Application: For TRANSIT L4 2.4L

## **PRODUCT SPECIFICATIONS**

Cylinder Head **Product name** 

433148 AMC908768 6C1Q-6049-BE T154171 LR10185 OEM#

1475887 (we have several models, if you didn't find what

you want ,please feel free to contact us for further

information)

**Engine model** For JXFA/PHFA TDCI V348 V347

Car Model For Transit L4 TRANSIT 2.4

Warranty 12 months

Packing: **Standard Export Boxes** 

**Place of Origin** China