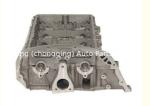

### **Product Specification**

Product Name: Cylinder Head

• OE NO.: AMC908768 908768 1433148 AMC908268

908268

• Engine Model: For JXFA H9FA PHFA TDCI V348 V347

Warranty: 1yearCondition: New

• OEM NO: 1433148 AMC908768 6C1Q-6049-BE

T154171 LR10185 1475887

• Application: For TRANSIT L4 2.4L

## **PRODUCT SPECIFICATIONS**

Cylinder Head **Product name** 

433148 AMC908768 6C1Q-6049-BE T154171 LR10185 OEM#

1475887 (we have several models, if you didn't find what

you want ,please feel free to contact us for further

information)

**Engine model** For JXFA/PHFA TDCI V348 V347

Car Model For Transit L4 TRANSIT 2.4

Warranty 12 months

Packing: **Standard Export Boxes** 

**Place of Origin** China