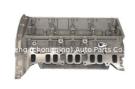

### **Product Specification**

Product Name: Cylinder Head

• OE NO.: AMC908768 908768 1433148 AMC908268

908268

• Engine Model: For JXFA H9FA PHFA TDCI V348 V347

Warranty: 1yearCondition: New

• OEM NO: 1433148 AMC908768 6C1Q-6049-BE

T154171 LR10185 1475887

• Application: For TRANSIT L4 2.4L

## **PRODUCT SPECIFICATIONS**

Cylinder Head **Product name** 

433148 AMC908768 6C1Q-6049-BE T154171 LR10185 OEM#

1475887 (we have several models, if you didn't find what

you want ,please feel free to contact us for further

information)

**Engine model** For JXFA/PHFA TDCI V348 V347

Car Model For Transit L4 TRANSIT 2.4

Warranty 12 months

Packing: **Standard Export Boxes** 

**Place of Origin** China