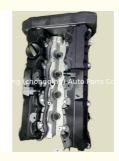

# TU5JP4 Engine Long Lock for Peugeot CITROEN NFR NFS C2 C3 C4 Engine

### **Product Specification**

Product Name: Engine Assembly/ Engine Long Block

OE NO.: TU5JP4Warranty: 1 YEAREngine Model: TU5JP4

Application: For CITROEN NFR NFS C2 C3 C4

# **PRODUCT SPECIFICATIONS**

Product name Engine long block

OEM# TU5JP4

Engine model 1.6L engine

Car Model for P-eugeot C-ITROEN NF-R NF-S c2 c3 c4

Warranty 1 year

MOQ 1 PC

Place of Origin China