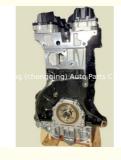

Our Product Introduction

# TU5JP4 Engine Long Lock for Peugeot CITROEN NFR NFS C2 C3 C4 Engine

#### **Basic Information**

Place of Origin: CHOINGQINGModel Number: TU5JP4

• Minimum Order Quantity: Negotiable

• Price: \$650.00/pieces 1-49 pieces

• Packaging Details: Carton box/Pallet

• Delivery Time: If we have stock ,we can ship within 3 days ,

the exact delivery time depends on order

quantity

• Payment Terms: L/C, T/T



### **Product Specification**

Product Name: Engine Assembly/ Engine Long Block

OE NO.: TU5JP4Warranty: 1 YEAREngine Model: TU5JP4

Application: For CITROEN NFR NFS C2 C3 C4



### More Images









# **PRODUCT SPECIFICATIONS**

Product name Engine long block

OEM# TU5JP4

Engine model 1.6L engine

Car Model for P-eugeot C-ITROEN NF-R NF-S c2 c3 c4

Warranty 1 year

MOQ 1 PC

Place of Origin China

Packing method As per customer's requirements

# THE MAIN PRODUCTS













### **COMPANY PROFILE**

Ximeng parts is a professional auto supplier with more than 19 years's experience, we specialized in engine parts for all kinds of cars, and also supply transmission parts, suspension parts and body parts.

We fous on high quality , provide excellet service , devote to be the reliable partner and supplier of our clients .



# **PRODUCT LINES**

Engine parts: Long block, cylinder head, camshaft crankshaft, oil pump,

water pump, starter, alternator, conrod, rocker arm.

Suspension