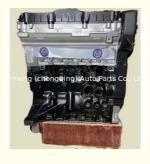

Our Product Introduction

# TU5JP4 Engine Long Lock for Peugeot CITROEN NFR NFS C2 C3 C4 Engine

#### **Basic Information**

Place of Origin: CHOINGQINGModel Number: TU5JP4

• Minimum Order Quantity: Negotiable

• Price: \$650.00/pieces 1-49 pieces

• Packaging Details: Carton box/Pallet

• Delivery Time: If we have stock ,we can ship within 3 days ,

the exact delivery time depends on order

quantity

• Payment Terms: L/C, T/T



### **Product Specification**

Product Name: Engine Assembly/ Engine Long Block

OE NO.: TU5JP4Warranty: 1 YEAREngine Model: TU5JP4

Application: For CITROEN NFR NFS C2 C3 C4



### More Images









# **PRODUCT SPECIFICATIONS**

Product name Engine long block

OEM# TU5JP4

Engine model 1.6L engine

Car Model for P-eugeot C-ITROEN NF-R NF-S c2 c3 c4

Warranty 1 year

MOQ 1 PC

Place of Origin China

Packing method As per customer's requirements

# THE MAIN PRODUCTS













### **COMPANY PROFILE**

Ximeng parts is a professional auto supplier with more than 19 years's experience, we specialized in engine parts for all kinds of cars, and also supply transmission parts, suspension parts and body parts.

We fous on high quality , provide excellet service , devote to be the reliable partner and supplier of our clients .



# **PRODUCT LINES**

Engine parts: Long block, cylinder head, camshaft crankshaft, oil pump,

water pump, starter, alternator, conrod, rocker arm.

Suspensio