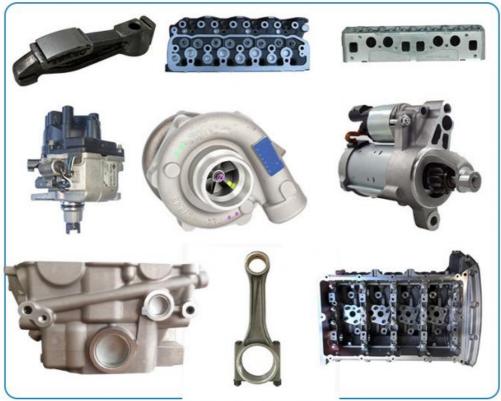

# **PRODUCT LINES**

Engine parts: Long block, cylinder head, camshaft crankshaft, oil pump,

water pump, starter, alternator, conrod, rocker arm.

Suspension parts: shock absorber, control arm, engine mount, bearing, etc.

Transmission parts: gear box, gear, shaft, etc.

Steering systems: Steering rack, steering pump, wheel hub, drive shaft

Body parts: hand door, lamp, mirror. Door lock,etc.