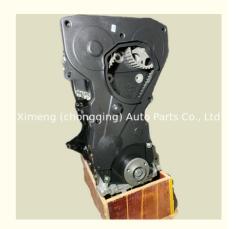

Our Product Introduction

# TU5JP4 Engine Long Lock for Peugeot CITROEN NFR NFS C2 C3 C4 Engine

#### **Basic Information**

Place of Origin: CHOINGQINGModel Number: TU5JP4

• Minimum Order Quantity: Negotiable

• Price: \$650.00/pieces 1-49 pieces

• Packaging Details: Carton box/Pallet

• Delivery Time: If we have stock ,we can ship within 3 days ,

the exact delivery time depends on order

quantity

• Payment Terms: L/C, T/T



### **Product Specification**

Product Name: Engine Assembly/ Engine Long Block

OE NO.: TU5JP4Warranty: 1 YEAREngine Model: TU5JP4

Application: For CITROEN NFR NFS C2 C3 C4



### More Images









# **PRODUCT SPECIFICATIONS**

Product name Engine long block

OEM# TU5JP4

Engine model 1.6L engine

Car Model for P-eugeot C-ITROEN NF-R NF-S c2 c3 c4

Warranty 1 year

MOQ 1 PC

Place of Origin China

Packing method As per customer's requirements

# THE MAIN PRODUCTS













### **COMPANY PROFILE**

Ximeng parts is a professional auto supplier with more than 19 years's experience, we specialized in engine parts for all kinds of cars, and also supply transmission parts, suspension parts and body parts.

We fous on high quality , provide excellet service , devote to be the reliable partner and supplier of our clients .



# **PRODUCT LINES**

Engine parts: Long block, cylinder head, camshaft crankshaft, oil pump,

water pump, starter, alternator, conrod, roc