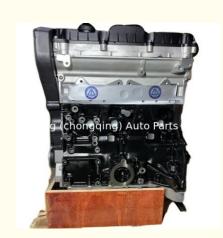

# TU5JP4 Engine Long Lock for Peugeot CITROEN NFR NFS C2 C3 C4 Engine

### **Product Specification**

Product Name: Engine Assembly/ Engine Long Block

OE NO.: TU5JP4Warranty: 1 YEAREngine Model: TU5JP4

Application: For CITROEN NFR NFS C2 C3 C4

# **PRODUCT SPECIFICATIONS**

Product name Engine long block

OEM# TU5JP4

Engine model 1.6L engine

Car Model for P-eugeot C-ITROEN NF-R NF-S c2 c3 c4

Warranty 1 year

MOQ 1 PC

Place of Origin China