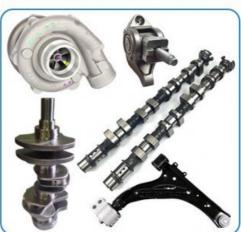

tion**

Place of Origin: CHOINGQINGModel Number: TU5JP4

• Minimum Order Quantity: Negotiable

• Price: \$650.00/pieces 1-49 pieces

• Packaging Details: Carton box/Pallet

• Delivery Time: If we have stock ,we can ship within 3 days ,

the exact delivery time depends on order

quantity

• Payment Terms: L/C, T/T



### **Product Specification**

Product Name: Engine Assembly/ Engine Long Block

OE NO.: TU5JP4Warranty: 1 YEAREngine Model: TU5JP4

Application: For CITROEN NFR NFS C2 C3 C4



### More Images









# **PRODUCT SPECIFICATIONS**

Product name Engine long block

OEM# TU5JP4

Engine model 1.6L engine

Car Model for P-eugeot C-ITROEN NF-R NF-S c2 c3 c4

Warranty 1 year

MOQ 1 PC

Place of Origin China

Packing method As per customer's requirements

# THE MAIN PRODUCTS













### **COMPANY PROFILE**

Ximeng parts is a professional auto supplier with more than 19 years's experience, we specialized in engine parts for all kinds of cars, and also supply transmission parts, suspension parts and body parts.

We fous on high quality , provide excellet service , devote to be the reliable partner and supplier of our clients .



# **PRODUCT LINES**

Engine parts: Long block, cylinder head, camshaft crankshaft, oil pump,

water pump, starter, alternator, conrod, rocker arm.

Suspension parts: shock absorber, control arm, engine mount, bearing, etc.

Transmission parts: gear box, gear, shaft, etc.

Steering systems: Steering rack, steering pump, wheel hub, drive shaft

Body parts: hand door, lamp, mirror. Door lock,etc.



# **PACKAGING TO SHOW**





### **CERTIFICA