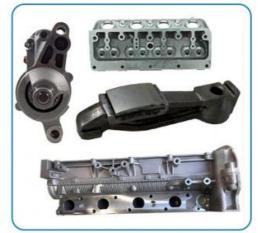

ormation**

Place of Origin: CHOINGQINGModel Number: TU5JP4

• Minimum Order Quantity: Negotiable

• Price: \$650.00/pieces 1-49 pieces

• Packaging Details: Carton box/Pallet

• Delivery Time: If we have stock ,we can ship within 3 days ,

the exact delivery time depends on order

quantity

• Payment Terms: L/C, T/T



### **Product Specification**

Product Name: Engine Assembly/ Engine Long Block

OE NO.: TU5JP4Warranty: 1 YEAREngine Model: TU5JP4

Application: For CITROEN NFR NFS C2 C3 C4



### More Images









# **PRODUCT SPECIFICATIONS**

Product name Engine long block

OEM# TU5JP4

Engine model 1.6L engine

Car Model for P-eugeot C-ITROEN NF-R NF-S c2 c3 c4

Warranty 1 year

MOQ 1 PC

Place of Origin China

Packing method As per customer's requirements

# THE MAIN PRODUCTS













### **COMPANY PROFILE**

Ximeng parts is a professional auto supplier with more than 19 years's experience, we specialized in engine parts for all kinds of cars, and also supply transmission parts, suspension parts and body parts.

We fous on high quality , provide excellet service , devote to be the reliable partner and supplier of our clients .



# **PRODUCT LINES**

Engine parts: Long block, cylinder head, camshaft crankshaft, oil pump,

water pump, starter, alternator, conrod, rocker arm.

Suspension parts: shock absorber, control arm, engine mount, bearing, etc.

Transmission parts: gear box, gear, shaft, etc.

Steering systems: Steering rack, steering pump, wheel hub, drive shaft

Body parts: hand door, lamp, mirror. Door lock,etc.



# **PACKAGING TO SHOW**





### **CERTI