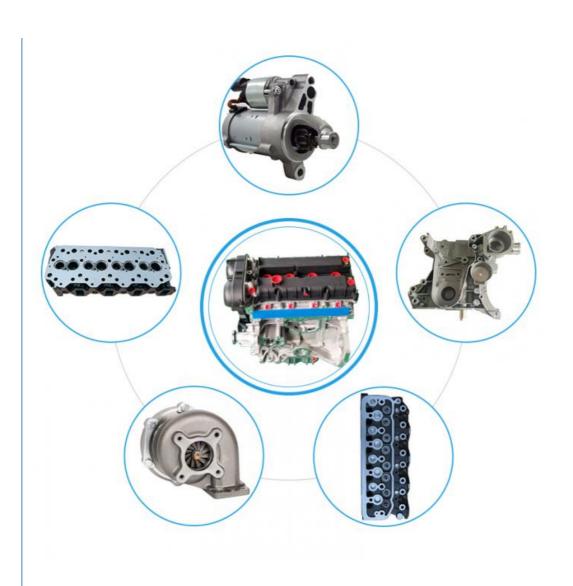

# THE MAIN PRODUCTS

# **PRODUCT LINES**

Engine parts: Long block, cylinder head, camshaft crankshaft, oil pump,

water pump, starter, alternator, conrod, rocker arm.

Suspension parts: shock absorber, control arm, engine mount, bearing, etc.

Transmission parts: gear box, gear, shaft, etc.

Steering systems: Steering rack, steering pump, wheel hub, drive shaft

Body parts: hand door, lamp, mirror. Door lock,etc.