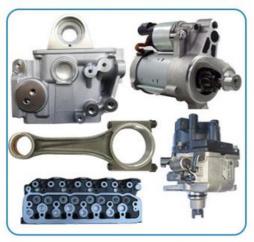

mation**

Place of Origin: CHOINGQINGModel Number: TU5JP4

• Minimum Order Quantity: Negotiable

• Price: \$650.00/pieces 1-49 pieces

• Packaging Details: Carton box/Pallet

• Delivery Time: If we have stock ,we can ship within 3 days ,

the exact delivery time depends on order

quantity

• Payment Terms: L/C, T/T



### **Product Specification**

Product Name: Engine Assembly/ Engine Long Block

OE NO.: TU5JP4Warranty: 1 YEAREngine Model: TU5JP4

Application: For CITROEN NFR NFS C2 C3 C4



### More Images









# **PRODUCT SPECIFICATIONS**

Product name Engine long block

OEM# TU5JP4

Engine model 1.6L engine

Car Model for P-eugeot C-ITROEN NF-R NF-S c2 c3 c4

Warranty 1 year

MOQ 1 PC

Place of Origin China

Packing method As per customer's requirements

# THE MAIN PRODUCTS













### **COMPANY PROFILE**

Ximeng parts is a professional auto supplier with more than 19 years's experience, we specialized in engine parts for all kinds of cars, and also supply transmission parts, suspension parts and body parts.

We fous on high quality , provide excellet service , devote to be the reliable partner and supplier of our clients .



# **PRODUCT LINES**

Engine parts: Long block, cylinder head, camshaft crankshaft, oil pump,

water pump, starter, alternator, conrod, rocker arm.

Suspension parts: shock absorber, control arm, engine mount, bearing, etc.

Transmission parts: gear box, gear, shaft, etc.

Steering systems: Steering rack, steering pump, wheel hub, drive shaft

Body parts: hand door, lamp, mirror. Door lock,etc.



# **PACKAGING TO SHOW**





### **CERTIFI