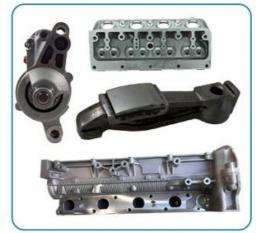

# THE MAIN PRODUCTS

# **PRODUCT LINES**

Engine parts: Long block, cylinder head, camshaft crankshaft, oil pump,

water pump, starter, alternator, conrod, rocker arm.

Suspension parts: shock absorber, control arm, engine mount, bearing, etc.