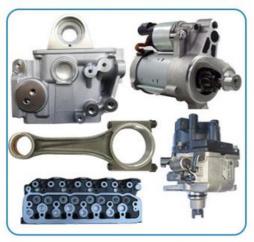

# THE MAIN PRODUCTS

# **PRODUCT LINES**

Engine parts: Long block, cylinder head, camshaft crankshaft, oil pump,

water pump, starter, alternator, conrod, rocker arm.

Suspension parts: shock absorber, control arm, engine mount, bearing, etc.