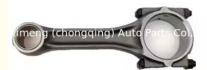

# S4S S6S Connecting Rod 32A19-00012 for Mitsubishi CAT 3044C 3046C

#### **Product Specification**

• Product Name: Connecting Rod/Conrod

OE NO.: 32A19-00012
Engine Model: S4S S6S
Warranty: 1 Year
Condition: New

• Application: For Mitsubishi S4S S6S For Cat 3044C

3046C

# **PRODUCT SPECIFICATIONS**

Product name Connecting rod

OEM# 32A19-00012

Engine model S4S

Application for Mitsubishi S4S S6S for Cat 3044C 3046C

Place of Origin China

Warranty 12 months