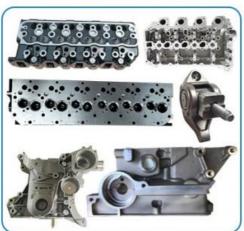

# THE MAIN PRODUCTS

# **PRODUCT LINES**

Engine parts: Long block, cylinder head, camshaft crankshaft, oil pump,

water pump, starter, alternator, conrod, rocker arm.

Suspension parts: shock absorber, control arm, engine mount, bearing, etc.