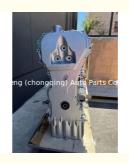

# 20L4E Engine Assembly for Ro-ewe M-G S-AIC M-AXUS 2.0T Repair/Replacement/Replace

### **Product Specification**

Product Name: 20L4E Engine Assembly/ Engine Long Block

• Warranty: 1 YEAR, 1 Year

• OEM NO: 20L4E

Application: For Roewe MG SAIC MAXUS 2.0T

## **PRODUCT SPECIFICATIONS**

Product name Engine long block

OEM# 20L4E

Engine model 20L4E

Car Model For Roewe MG SAIC MAXUS 2.0T

Warranty 1 year

Place of Origin China