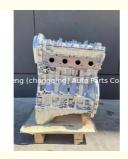

# 20L4E Engine Assembly for Ro-ewe M-G S-AIC M-AXUS 2.0T Repair/Replacement/Replace

### **Product Specification**

Product Name: 20L4E Engine Assembly/ Engine Long Block

• Warranty: 1 YEAR, 1 Year

• OEM NO: 20L4E

Application: For Roewe MG SAIC MAXUS 2.0T

## **PRODUCT SPECIFICATIONS**

Product name Engine long block

OEM# 20L4E

Engine model 20L4E

Car Model For Roewe MG SAIC MAXUS 2.0T

Warranty 1 year

Place of Origin China