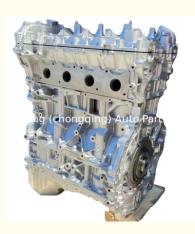

# 20L4E Engine Assembly for Ro-ewe M-G S-AIC M-AXUS 2.0T Repair/Replacement/Replace

### **Product Specification**

Product Name: 20L4E Engine Assembly/ Engine Long Block

• Warranty: 1 YEAR, 1 Year

• OEM NO: 20L4E

Application: For Roewe MG SAIC MAXUS 2.0T

## **PRODUCT SPECIFICATIONS**

Product name Engine long block

OEM# 20L4E

Engine model 20L4E

Car Model For Roewe MG SAIC MAXUS 2.0T

Warranty 1 year

Place of Origin China