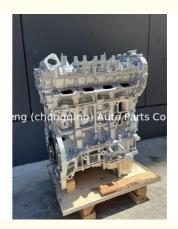

# 20L4E Engine Assembly for Ro-ewe M-G S-AIC M-AXUS 2.0T Repair/Replacement/Replace

### **Product Specification**

Product Name: 20L4E Engine Assembly/ Engine Long Block

• Warranty: 1 YEAR, 1 Year

• OEM NO: 20L4E

Application: For Roewe MG SAIC MAXUS 2.0T

## **PRODUCT SPECIFICATIONS**

Product name Engine long block

OEM# 20L4E

Engine model 20L4E

Car Model For Roewe MG SAIC MAXUS 2.0T

Warranty 1 year

Place of Origin China