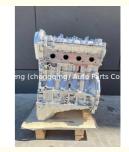

# 20L4E Engine Assembly for Ro-ewe M-G S-AIC M-AXUS 2.0T Repair/Replacement/Replace

### **Product Specification**

Product Name: 20L4E Engine Assembly/ Engine Long Block

• Warranty: 1 YEAR, 1 Year

• OEM NO: 20L4E

Application: For Roewe MG SAIC MAXUS 2.0T

## **PRODUCT SPECIFICATIONS**

Product name Engine long block

OEM# 20L4E

Engine model 20L4E

Car Model For Roewe MG SAIC MAXUS 2.0T

Warranty 1 year

Place of Origin China