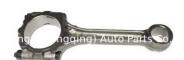

# 4G63/4G64 Conrod MD040550 Connecting Rod For MITSUBISHI Engine

### **Product Specification**

Product Name: 4G63/4G64 Connecting Rod/Conrod

OEM NO: MD040550
Engine Model: 4G63/4G64
Warranty: 1 Year
Condition: New

• Application: For MITSUBISHI 4G63

• Highlight: 4G63 Conrod, 4G64 Conrod, MD040550

### 4G63/4G64 Conrod MD040550 Connecting Rod for MITSUBISHI Engine

# **PRODUCT SPECIFICATIONS**

Product name Connecting rod

OEM# MD040550 MD-040550

Engine model 4G64 4G63

Application For MITSUBISHI 4G63

Place of Origin China

Warranty 12 months