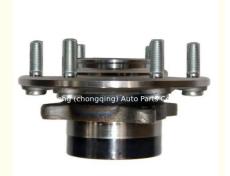

### 4M41 WHEEL HUB BEARING 3880A012 3880A024 3780A011 for MITSUBISHI **PAJERO III MONTERO**

### **Product Specification**

• Product Name: FRONT WHEEL HUB BEARING OE NO.: 3880A012 3880A024 3780A011

Warranty: 12 Month

FOR MITSUBISHI PAJERO III MONTERO · Application:

4M41

Netural Packing Or As Per Customer's • Package:

## **PRODUCT SPECIFICATIONS**

Product name FRONT WHEEL HUB BEARING

OEM# 3880A012 3880A024 3780A011

Car Model FOR MITSUBISHI PAJERO III MONTERO 4M41

Warranty 12 months

Place of Origin China