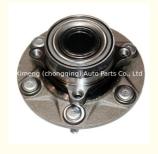

### 4M41 WHEEL HUB BEARING 3880A012 3880A024 3780A011 for MITSUBISHI **PAJERO III MONTERO**

### **Product Specification**

• Product Name: FRONT WHEEL HUB BEARING OE NO.: 3880A012 3880A024 3780A011

Warranty: 12 Month

FOR MITSUBISHI PAJERO III MONTERO · Application:

4M41

Netural Packing Or As Per Customer's • Package:

## **PRODUCT SPECIFICATIONS**

Product name FRONT WHEEL HUB BEARING

OEM# 3880A012 3880A024 3780A011

Car Model FOR MITSUBISHI PAJERO III MONTERO 4M41

Warranty 12 months

Place of Origin China