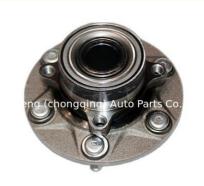

### 4M41 WHEEL HUB BEARING 3880A012 3880A024 3780A011 for MITSUBISHI **PAJERO III MONTERO**

### **Product Specification**

• Product Name: FRONT WHEEL HUB BEARING OE NO.: 3880A012 3880A024 3780A011

Warranty: 12 Month

FOR MITSUBISHI PAJERO III MONTERO · Application:

4M41

Netural Packing Or As Per Customer's • Package:

## **PRODUCT SPECIFICATIONS**

Product name FRONT WHEEL HUB BEARING

OEM# 3880A012 3880A024 3780A011

Car Model FOR MITSUBISHI PAJERO III MONTERO 4M41

Warranty 12 months

Place of Origin China