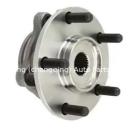

### 4M41 WHEEL HUB BEARING 3880A012 3880A024 3780A011 for MITSUBISHI **PAJERO III MONTERO**

### **Product Specification**

• Product Name: FRONT WHEEL HUB BEARING OE NO.: 3880A012 3880A024 3780A011

Warranty: 12 Month

FOR MITSUBISHI PAJERO III MONTERO · Application:

4M41

Netural Packing Or As Per Customer's • Package:

## **PRODUCT SPECIFICATIONS**

Product name FRONT WHEEL HUB BEARING

OEM# 3880A012 3880A024 3780A011

Car Model FOR MITSUBISHI PAJERO III MONTERO 4M41

Warranty 12 months

Place of Origin China