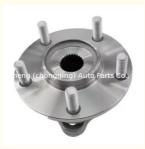

### 4M41 WHEEL HUB BEARING 3880A012 3880A024 3780A011 for MITSUBISHI **PAJERO III MONTERO**

### **Product Specification**

• Product Name: FRONT WHEEL HUB BEARING OE NO.: 3880A012 3880A024 3780A011

Warranty: 12 Month

FOR MITSUBISHI PAJERO III MONTERO · Application:

4M41

Netural Packing Or As Per Customer's • Package:

## **PRODUCT SPECIFICATIONS**

Product name FRONT WHEEL HUB BEARING

OEM# 3880A012 3880A024 3780A011

Car Model FOR MITSUBISHI PAJERO III MONTERO 4M41

Warranty 12 months

Place of Origin China