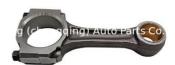

#### 4D32 Connecting Rod 1115A035 ME012250 ME012250 For MITSUBISHI

#### **Product Specification**

• Product Name: Connecting Rod

• OE NO.: 1115A035 ME012250 ME012250

• Engine Model:

For MITSUBISHI 4D32 · Application:

· Warranty: 1 Year New . Condition:

• Highlight: 4D32 Connecting Rod, 1115A035,

MITSUBISHI Connecting Rod

4D32 Connecting Rod 1115A035 ME012250 ME012250 For MITSUBISHI