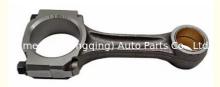

#### 4D32 Connecting Rod 1115A035 ME012250 ME012250 For MITSUBISHI

#### **Product Specification**

• Product Name: Connecting Rod

• OE NO.: 1115A035 ME012250 ME012250

• Engine Model:

For MITSUBISHI 4D32 · Application:

· Warranty: 1 Year New . Condition:

• Highlight: 4D32 Connecting Rod, 1115A035,

MITSUBISHI Connecting Rod

4D32 Connecting Rod 1115A035 ME012250 ME012250 For MITSUBISHI