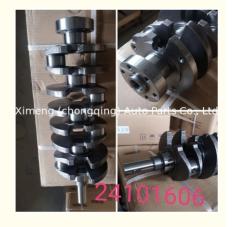

# L2B B15 Engine Crankshaft 24101606 2410-1606 For Chevrolet Sail 3 Buick Excelle 1.5L

#### **Product Specification**

Product Name: Crankshaft
OE NO.: 24101606
Car Model: L2B B15
Condition: New

Application: For Buick Sail 3 Excelle 1.5L

• Warranty: 1 Year

### **PRODUCT SPECIFICATIONS**

Product name Crankshaft

OEM# 24101606

Engine model L2B B15

Application For Buick Excelle Sail 3 1.5L

Place of Origin China

Warranty 12 months