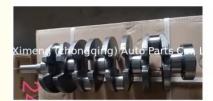

# L2B B15 Engine Crankshaft 24101606 2410-1606 For Chevrolet Sail 3 Buick Excelle 1.5L

#### **Product Specification**

Product Name: Crankshaft
OE NO.: 24101606
Car Model: L2B B15
Condition: New

Application: For Buick Sail 3 Excelle 1.5L

• Warranty: 1 Year

### **PRODUCT SPECIFICATIONS**

Product name Crankshaft

OEM# 24101606

Engine model L2B B15

Application For Buick Excelle Sail 3 1.5L

Place of Origin China

Warranty 12 months