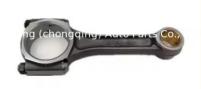

### Conrod C240 ISUZU Connecting Rod 5122300391 5-12230039-1 For ISUZU FD15 FD20 C240PKJ EX50UR

gqing) Auto Parts

cg (ch

Connecting Rod

5-12230039-1

Our Product Introduction

# **PRODUCT SPECIFICATIONS**

| Product name    | Connecting rod                          |
|-----------------|-----------------------------------------|
| OEM#            | 5-12230039-1 5122300391                 |
| Engine model    | C240                                    |
| Application     | For ISUZU FD15 FD20 C240 C240PKJ EX50UR |
| Packing method  | As per customer's requirements          |
| Place of Origin | China                                   |
| Warranty        | 12 months                               |