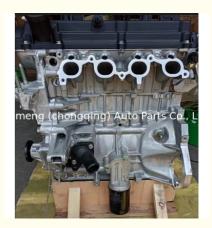

### 4G92 Engine Long Block Engine Assembly for Mitsubishi 1.6L

### **Product Specification**

Product Name: Engine Long Block/ Engine Assembly

• Engine Model: 4G92

For Mitsubishi 1.6L Application:

• MOQ: 1 PCS • Warranty: 12 Months

# **PRODUCT SPECIFICATIONS**

Product name Engine Long Block

OEM# 4G92

Car Model For Mitsubishi 1.6L

Warranty 12 months

Place of Origin China

MOQ: 1 pc

Packing wooden box