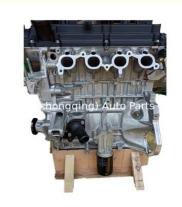

### 4G92 Engine Long Block Engine Assembly for Mitsubishi 1.6L

### **Product Specification**

Product Name: Engine Long Block/ Engine Assembly

• Engine Model: 4G92

For Mitsubishi 1.6L Application:

• MOQ: 1 PCS • Warranty: 12 Months

# **PRODUCT SPECIFICATIONS**

Product name Engine Long Block

OEM# 4G92

Car Model For Mitsubishi 1.6L

Warranty 12 months

Place of Origin China

MOQ: 1 pc

Packing wooden box