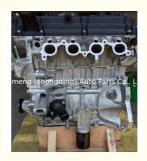

### 4G92 Engine Long Block Engine Assembly for Mitsubishi 1.6L

### **Product Specification**

Product Name: Engine Long Block/ Engine Assembly

• Engine Model: 4G92

For Mitsubishi 1.6L Application:

• MOQ: 1 PCS • Warranty: 12 Months

# **PRODUCT SPECIFICATIONS**

Product name Engine Long Block

OEM# 4G92

Car Model For Mitsubishi 1.6L

Warranty 12 months

Place of Origin China

MOQ: 1 pc

Packing wooden box