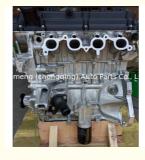

### 4G92 Engine Long Block Engine Assembly for Mitsubishi 1.6L

### **Product Specification**

Product Name: Engine Long Block/ Engine Assembly

• Engine Model: 4G92

For Mitsubishi 1.6L Application:

• MOQ: 1 PCS • Warranty: 12 Months

# **PRODUCT SPECIFICATIONS**

Product name Engine Long Block

OEM# 4G92

Car Model For Mitsubishi 1.6L

Warranty 12 months

Place of Origin China

MOQ: 1 pc

Packing wooden box