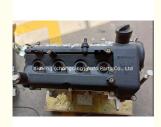

### 4G92 Engine Long Block Engine Assembly for Mitsubishi 1.6L

### **Product Specification**

Product Name: Engine Long Block/ Engine Assembly

• Engine Model: 4G92

For Mitsubishi 1.6L Application:

• MOQ: 1 PCS • Warranty: 12 Months

# **PRODUCT SPECIFICATIONS**

Product name Engine Long Block

OEM# 4G92

Car Model For Mitsubishi 1.6L

Warranty 12 months

Place of Origin China

MOQ: 1 pc

Packing wooden box