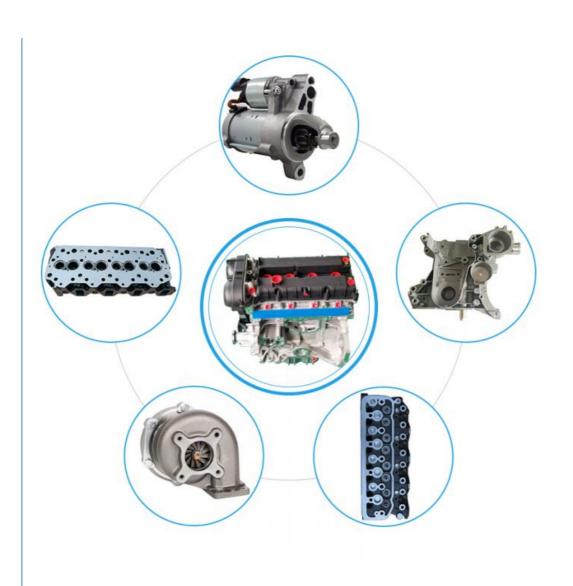

## **PRODUCT LINES**

Engine parts: Long block, cylinder head, camshaft crankshaft, oil pump,

water pump, starter, alternator, conrod, rocker arm.

Suspension parts: shock absorber, control arm, engine mount, bearing, etc.

Transmission parts: gear box, gear, shaft, etc.

Steering systems: Steering rack, steering pump, wheel hub, drive shaft

Body parts: hand door, lamp, mirror. Door lock,etc.