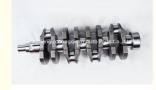

#### **Product Specification**

Product Name: Crankshaft

• OE NO.: 22311-02812, 23111-02860

Car Model: G4HD G4HGWarranty: 1 YearCondition: New

• Application: For HYUNDA I10 KIA 1.1

## **PRODUCT SPECIFICATIONS**

Product name Crankshaft

OEM# 22311-02812 23111-02860 2231102812 2311102860

Engine model G4HD G4HG

Application For HYUNDA i10 KIA 1.1 G4HD G4HG

Place of Origin China

Warranty 12 months