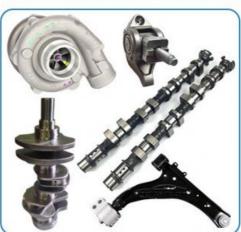

#### **Basic Information**

• Place of Origin: Chongqing, China

• Minimum Order Quantity: Negotiable

Price: \$45.00/pieces 5-19 pieces
Packaging Details: Carton box/Pallet /wooden box

• Delivery Time: If we have stock ,we can ship within 3 days ,

the exact delivery time depends on order

quantity

• Payment Terms: L/C, T/T



#### **Product Specification**

Product Name: Crankshaft

• OE NO.: 22311-02812, 23111-02860

Car Model: G4HD G4HGWarranty: 1 YearCondition: New

• Application: For HYUNDA I10 KIA 1.1



#### More Images





## **PRODUCT SPECIFICATIONS**

Product name Crankshaft

OEM# 22311-02812 23111-02860 2231102812 2311102860

Engine model G4HD G4HG

Application For HYUNDA i10 KIA 1.1 G4HD G4HG

Place of Origin China

Warranty 12 months

## THE MAIN PRODUCTS













#### **COMPANY PROFILE**

Ximeng parts is a professional auto supplier with more than 19 years's experience, we specialized in engine parts for all kinds of cars, and also supply transmission parts, suspension parts and body parts.

We fous on high quality , provide excellet service , devote to be the reliable partner and supplier of our clients .



## **PRODUCT LINES**

Engine parts: Long block, cylinder head, camshaft crankshaft, oil pump,

water pump, starter, alternator, conrod, rocker arm.

Suspension parts: shock absorber, control arm, engine mount, bearing, etc.

Transmission parts: gear box, gear, shaft, etc.

Steering systems: Steering rack, steering pump, wheel hub, drive shaft

Body parts: hand door, lamp, mirror. Door lock,etc.



## **PACKAGING TO SHOW**





#### **CERTI