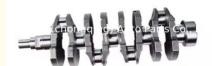

#### **Product Specification**

Product Name: Crankshaft

• OE NO.: 22311-02812, 23111-02860

Car Model: G4HD G4HGWarranty: 1 YearCondition: New

• Application: For HYUNDA I10 KIA 1.1

## **PRODUCT SPECIFICATIONS**

Product name Crankshaft

OEM# 22311-02812 23111-02860 2231102812 2311102860

Engine model G4HD G4HG

Application For HYUNDA i10 KIA 1.1 G4HD G4HG

Place of Origin China

Warranty 12 months