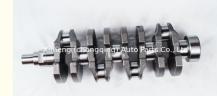

#### **Product Specification**

Product Name: Crankshaft

• OE NO.: 22311-02812, 23111-02860

Car Model: G4HD G4HGWarranty: 1 YearCondition: New

• Application: For HYUNDA I10 KIA 1.1

## **PRODUCT SPECIFICATIONS**

Product name Crankshaft

OEM# 22311-02812 23111-02860 2231102812 2311102860

Engine model G4HD G4HG

Application For HYUNDA i10 KIA 1.1 G4HD G4HG

Place of Origin China

Warranty 12 months