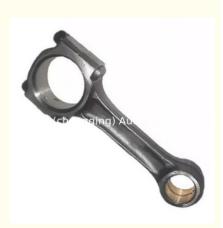

### ISUZU Conrod 4JA1 Engine Connecting Rod 8-94333-119-0 8943331190

#### **Product Specification**

- Product Name:
- OE NO.:
- Condition:
- Engine Model:
- Warranty:
- Application:
- Highlight:
- Connecting Rod 8-94333-119-0 8943331190 New 4JA1 1 Year For ISUZU 4JA1 **4JA1, 8-94333-119-0, 8943331190**

#### **Product Description**

Conrod 4JA1 Engine Connecting Rod 8-94333-119-0 8943331190 for ISUZU

# **PRODUCT SPECIFICATIONS**

| Product name    | Connecting rod                 |
|-----------------|--------------------------------|
| OEM#            | 8-94333-119-0 8943331190       |
| Engine model    | 4JA1                           |
| Application     | For ISUZU 4JA1                 |
| Packing method  | As per customer's requirements |
| Place of Origin | China                          |
| Warranty        | 12 months                      |