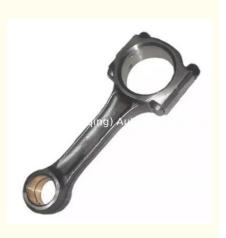

### ISUZU Conrod 4JA1 Engine Connecting Rod 8-94333-119-0 8943331190

#### **Product Specification**

- Product Name:
- OE NO.:
- Condition:
- Engine Model:
- Warranty:
- Application:
- Highlight:
- Connecting Rod 8-94333-119-0 8943331190 New 4JA1 1 Year For ISUZU 4JA1 **4JA1, 8-94333-119-0, 8943331190**

#### **Product Description**

Conrod 4JA1 Engine Connecting Rod 8-94333-119-0 8943331190 for ISUZU

# **PRODUCT SPECIFICATIONS**

| Product name    | Connecting rod                 |
|-----------------|--------------------------------|
| OEM#            | 8-94333-119-0 8943331190       |
| Engine model    | 4JA1                           |
| Application     | For ISUZU 4JA1                 |
| Packing method  | As per customer's requirements |
| Place of Origin | China                          |
| Warranty        | 12 months                      |