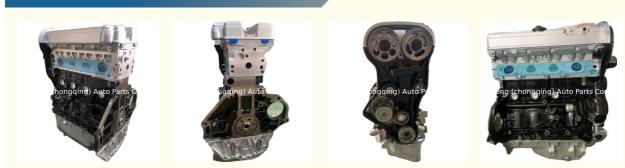

#### More Images

### Z24SED Long Block for Chevrolet Captiva 2.4L 16V Complete Engine

#### **Product Specification**

- Product Name:
- Engine Model:
- Displacement:
- Warranty:
- Condition:
- Application:

| Engine Long Block/ Engine Assembly |
|------------------------------------|
| Z24SED                             |
| 2.4L                               |
| 12 Months                          |
| New                                |
| For Captiva                        |

## **PRODUCT SPECIFICATIONS**

| Product name    | Complete engine /Engine Long Block |
|-----------------|------------------------------------|
| OEM#            | Z24SED                             |
| Car Model       | For Chevrolet Captiva 2.4L         |
| Packing method  | As per customer's requirements     |
| Warranty        | 12 months                          |
| Place of Origin | China                              |
| MOQ:            | 1 pc                               |