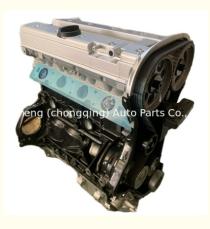

### Z24SED Long Block for Chevrolet Captiva 2.4L 16V Complete Engine

#### **Product Specification**

- Product Name:
- Engine Model:
- Displacement:
- Warranty:
- Condition:
- Application:

| Engine Long Block/ Engine Assembly |
|------------------------------------|
| Z24SED                             |
| 2.4L                               |
| 12 Months                          |
| New                                |
| For Captiva                        |

## **PRODUCT SPECIFICATIONS**

| Product name    | Complete engine /Engine Long Block |
|-----------------|------------------------------------|
| OEM#            | Z24SED                             |
| Car Model       | For Chevrolet Captiva 2.4L         |
| Packing method  | As per customer's requirements     |
| Warranty        | 12 months                          |
| Place of Origin | China                              |
| MOQ:            | 1 pc                               |