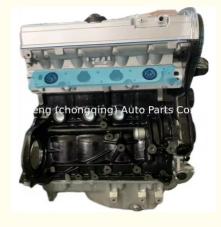

### Z24SED Long Block for Chevrolet Captiva 2.4L 16V Complete Engine

#### **Product Specification**

- Product Name:
- Engine Model:
- Displacement:
- Warranty:
- Condition:
- Application:

| Engine Long Block/ Engine Assembly |
|------------------------------------|
| Z24SED                             |
| 2.4L                               |
| 12 Months                          |
| New                                |
| For Captiva                        |

## **PRODUCT SPECIFICATIONS**

| Product name    | Complete engine /Engine Long Block |
|-----------------|------------------------------------|
| OEM#            | Z24SED                             |
| Car Model       | For Chevrolet Captiva 2.4L         |
| Packing method  | As per customer's requirements     |
| Warranty        | 12 months                          |
| Place of Origin | China                              |
| MOQ:            | 1 pc                               |