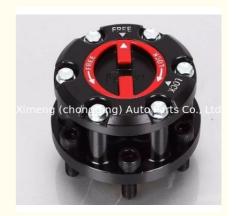

# Isuzu Free Wheel Locking Hub 897113446PT KSBIS000 Free Wheel Hub For Isuzu 4JG1 4JG2 4ZE1 6VD1 4JA1

### **Product Description**

Free Wheel Locking Hub 897113446PT KSBIS000 Free wheel hub for Isuzu 4JG1 4JG2 4ZE1 6VD1 4JA1

# PRODUCT SPECIFICATIONS

Product name Free Wheel Locking Hub / Free wheel hub

OEM# 8-97113446-PT

Car Model for Isuzu 4JG1 4JG2 4ZE1 6VD1 4JA1

Warranty 12 months

Place of Origin China