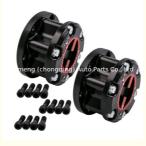

# Isuzu Free Wheel Locking Hub 897113446PT KSBIS000 Free Wheel Hub For Isuzu 4JG1 4JG2 4ZE1 6VD1 4JA1

### **Product Description**

Free Wheel Locking Hub 897113446PT KSBIS000 Free wheel hub for Isuzu 4JG1 4JG2 4ZE1 6VD1 4JA1

# PRODUCT SPECIFICATIONS

Product name Free Wheel Locking Hub / Free wheel hub

OEM# 8-97113446-PT

Car Model for Isuzu 4JG1 4JG2 4ZE1 6VD1 4JA1

Warranty 12 months

Place of Origin China