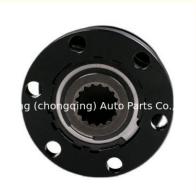

# Isuzu Free Wheel Locking Hub 897113446PT KSBIS000 Free Wheel Hub For Isuzu 4JG1 4JG2 4ZE1 6VD1 4JA1

### **Product Description**

Free Wheel Locking Hub 897113446PT KSBIS000 Free wheel hub for Isuzu 4JG1 4JG2 4ZE1 6VD1 4JA1

# PRODUCT SPECIFICATIONS

Product name Free Wheel Locking Hub / Free wheel hub

OEM# 8-97113446-PT

Car Model for Isuzu 4JG1 4JG2 4ZE1 6VD1 4JA1

Warranty 12 months

Place of Origin China