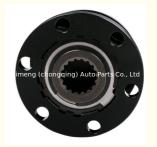

# Isuzu Free Wheel Locking Hub 897113446PT KSBIS000 Free Wheel Hub For Isuzu 4JG1 4JG2 4ZE1 6VD1 4JA1

### **Product Description**

Free Wheel Locking Hub 897113446PT KSBIS000 Free wheel hub for Isuzu 4JG1 4JG2 4ZE1 6VD1 4JA1

# PRODUCT SPECIFICATIONS

Product name Free Wheel Locking Hub / Free wheel hub

OEM# 8-97113446-PT

Car Model for Isuzu 4JG1 4JG2 4ZE1 6VD1 4JA1

Warranty 12 months

Place of Origin China