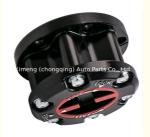

# Isuzu Free Wheel Locking Hub 897113446PT KSBIS000 Free Wheel Hub For Isuzu 4JG1 4JG2 4ZE1 6VD1 4JA1

### **Product Description**

Free Wheel Locking Hub 897113446PT KSBIS000 Free wheel hub for Isuzu 4JG1 4JG2 4ZE1 6VD1 4JA1

# PRODUCT SPECIFICATIONS

Product name Free Wheel Locking Hub / Free wheel hub

OEM# 8-97113446-PT

Car Model for Isuzu 4JG1 4JG2 4ZE1 6VD1 4JA1

Warranty 12 months

Place of Origin China