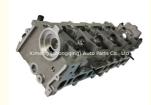

### D4EA Engine Cylinder Head 22100-27400 22100-27750 22100-27800 908773 AMC908773 for Hyundai Santa Fe 2.0 TUCSON 04

### **Product Specification**

Product Name: CYLINDER HEAD

OEM NO: 908773
Engine Model: D4FA
Size: As Stardard
Warranty: 1 Year
Condition: New

• OE NO.: 22100-27400 22100-27750 22100-27800

908773

• Application: For Kia, Beijing Hyundai, Hyundai

## **PRODUCT SPECIFICATIONS**

Product name Engine cylinder head

OEM# 22100-27400 22100-27750 22100-27800 908773

Engine model D4EA

Application FOR HYUNDAI

Displacement 2.0 L

Place of Origin China

Warranty 12 months