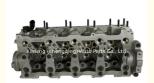

### D4EA Engine Cylinder Head 22100-27400 22100-27750 22100-27800 908773 AMC908773 for Hyundai Santa Fe 2.0 TUCSON 04

### **Product Specification**

Product Name: CYLINDER HEAD

OEM NO: 908773
Engine Model: D4FA
Size: As Stardard
Warranty: 1 Year
Condition: New

• OE NO.: 22100-27400 22100-27750 22100-27800

908773

• Application: For Kia, Beijing Hyundai, Hyundai

## **PRODUCT SPECIFICATIONS**

Product name Engine cylinder head

OEM# 22100-27400 22100-27750 22100-27800 908773

Engine model D4EA

Application FOR HYUNDAI

Displacement 2.0 L

Place of Origin China

Warranty 12 months