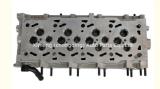

### D4EA Engine Cylinder Head 22100-27400 22100-27750 22100-27800 908773 AMC908773 for Hyundai Santa Fe 2.0 TUCSON 04

### **Product Specification**

Product Name: CYLINDER HEAD

OEM NO: 908773
Engine Model: D4FA
Size: As Stardard
Warranty: 1 Year
Condition: New

• OE NO.: 22100-27400 22100-27750 22100-27800

908773

• Application: For Kia, Beijing Hyundai, Hyundai

## **PRODUCT SPECIFICATIONS**

Product name Engine cylinder head

OEM# 22100-27400 22100-27750 22100-27800 908773

Engine model D4EA

Application FOR HYUNDAI

Displacement 2.0 L

Place of Origin China

Warranty 12 months