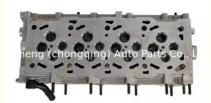

### D4EA Engine Cylinder Head 22100-27400 22100-27750 22100-27800 908773 AMC908773 for Hyundai Santa Fe 2.0 TUCSON 04

### **Product Specification**

Product Name: CYLINDER HEAD

OEM NO: 908773
Engine Model: D4FA
Size: As Stardard
Warranty: 1 Year
Condition: New

• OE NO.: 22100-27400 22100-27750 22100-27800

908773

• Application: For Kia, Beijing Hyundai, Hyundai

## **PRODUCT SPECIFICATIONS**

Product name Engine cylinder head

OEM# 22100-27400 22100-27750 22100-27800 908773

Engine model D4EA

Application FOR HYUNDAI

Displacement 2.0 L

Place of Origin China

Warranty 12 months