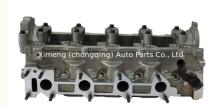

### D4EA Engine Cylinder Head 22100-27400 22100-27750 22100-27800 908773 AMC908773 for Hyundai Santa Fe 2.0 TUCSON 04

### **Product Specification**

Product Name: CYLINDER HEAD

OEM NO: 908773
Engine Model: D4FA
Size: As Stardard
Warranty: 1 Year
Condition: New

• OE NO.: 22100-27400 22100-27750 22100-27800

908773

• Application: For Kia, Beijing Hyundai, Hyundai

## **PRODUCT SPECIFICATIONS**

Product name Engine cylinder head

OEM# 22100-27400 22100-27750 22100-27800 908773

Engine model D4EA

Application FOR HYUNDAI

Displacement 2.0 L

Place of Origin China

Warranty 12 months