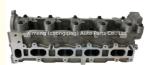

### D4EA Engine Cylinder Head 22100-27400 22100-27750 22100-27800 908773 AMC908773 for Hyundai Santa Fe 2.0 TUCSON 04

### **Product Specification**

Product Name: CYLINDER HEAD

OEM NO: 908773
Engine Model: D4FA
Size: As Stardard
Warranty: 1 Year
Condition: New

• OE NO.: 22100-27400 22100-27750 22100-27800

908773

• Application: For Kia, Beijing Hyundai, Hyundai

## **PRODUCT SPECIFICATIONS**

Product name Engine cylinder head

OEM# 22100-27400 22100-27750 22100-27800 908773

Engine model D4EA

Application FOR HYUNDAI

Displacement 2.0 L

Place of Origin China

Warranty 12 months