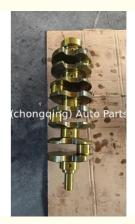

### 4JB1 4JB1T Engine Crankshaft 8-94443-662-0 8944436620 for ISUZU 2.8L 892190927 CRS0078

### **Product Specification**

• Product Name: Crankshaft • OE NO.: 892190927 1 Year • Warranty:

• Engine Model: For ISUZU 4JB1

· Condition: New Application: For ISUZU

• OEM NO: 8-94443-662-0 8944436620

# **PRODUCT SPECIFICATIONS**

Product name Crankshaft

OEM# 8-94443-662-0 8944436620

Engine model 4JB1 4JB1T

Application For ISUZU 4JB1T

Place of Origin China

Warranty 12 months