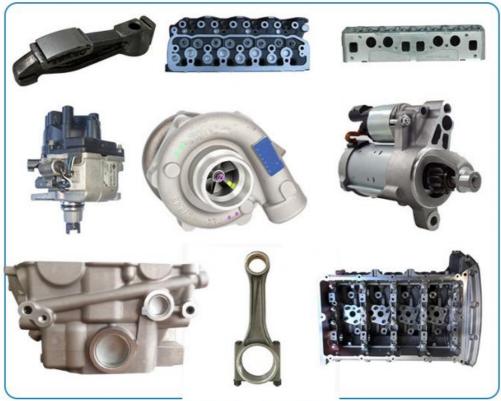

ISUZU 2.8L 892190927 CRS0078

#### **Basic Information**

• Place of Origin: Chongqing, China

Minimum Order Quantity: Negotiable

Price: \$75.00/pieces 5-19 pieces

Packaging Details: Carton box or Wooden box or Pallet

• Delivery Time: If we have stock ,we can ship within 3 days ,

the exact delivery time depends on order

quantity

L/C T/T • Payment Terms:



### **Product Specification**

• Product Name: Crankshaft • OE NO.: 892190927 1 Year • Warranty:

• Engine Model: For ISUZU 4JB1

· Condition: New Application: For ISUZU

• OEM NO: 8-94443-662-0 8944436620



### More Images





# **PRODUCT SPECIFICATIONS**

Product name Crankshaft

OEM# 8-94443-662-0 8944436620

Engine model 4JB1 4JB1T

Application For ISUZU 4JB1T

Place of Origin China

Warranty 12 months

# THE MAIN PRODUCTS













### **COMPANY PROFILE**

Ximeng parts is a professional auto supplier with more than 19 years's experience, we specialized in engine parts for all kinds of cars, and also supply transmission parts, suspension parts and body parts.

We fous on high quality , provide excellet service , devote to be the reliable partner and supplier of our clients .



# **PRODUCT LINES**

Engine parts: Long block, cylinder head, camshaft crankshaft, oil pump,

water pump, starter, alternator, conrod, rocker arm.

Suspension parts: shock absorber, control arm, engine mount, bearing, etc.

Transmission parts: gear box, gear, shaft, etc.

Steering systems: Steering rack, steering pump, wheel hub, drive shaft

Body parts: hand door, lamp, mirror. Door lock,etc.



# **PACKAGING TO SHOW**





### **C