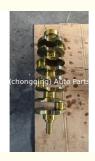

### 4JB1 4JB1T Engine Crankshaft 8-94443-662-0 8944436620 for ISUZU 2.8L 892190927 CRS0078

### **Product Specification**

• Product Name: Crankshaft • OE NO.: 892190927 1 Year • Warranty:

• Engine Model: For ISUZU 4JB1

· Condition: New Application: For ISUZU

• OEM NO: 8-94443-662-0 8944436620

# **PRODUCT SPECIFICATIONS**

Product name Crankshaft

OEM# 8-94443-662-0 8944436620

Engine model 4JB1 4JB1T

Application For ISUZU 4JB1T

Place of Origin China

Warranty 12 months