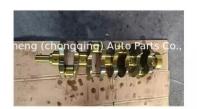

### 4JB1 4JB1T Engine Crankshaft 8-94443-662-0 8944436620 for ISUZU 2.8L 892190927 CRS0078

### **Product Specification**

• Product Name: Crankshaft • OE NO.: 892190927 1 Year • Warranty:

• Engine Model: For ISUZU 4JB1

· Condition: New Application: For ISUZU

• OEM NO: 8-94443-662-0 8944436620

# **PRODUCT SPECIFICATIONS**

Product name Crankshaft

OEM# 8-94443-662-0 8944436620

Engine model 4JB1 4JB1T

Application For ISUZU 4JB1T

Place of Origin China

Warranty 12 months