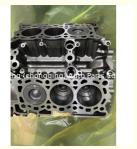

### L319 Engine long block 4R8Q-6015-CC Engine assembly for Land Rover 2.7 Discovery 2.7 TD 276DT

gging) Auto Parts

cg (ch

#### **Product Specification**

- Product Name:
- OE NO.:
- Warranty:
- Application:
- MOQ:
- Long Block 4R8Q-6015-CC 12 Months FOR Land Rover 2.7 1 PCS

### **PRODUCT SPECIFICATIONS**

| Product name    | Long Block                     |
|-----------------|--------------------------------|
| OEM#            | 4R8Q-6015-CC                   |
| ENGINE MODEL    | FOR Land Rover 2.7             |
| Packing method  | As per customer's requirements |
| Warranty        | 12 months                      |
| Place of Origin | China                          |
| MOQ:            | 1 pc                           |