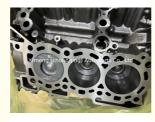

### L319 Engine long block 4R8Q-6015-CC Engine assembly for Land Rover 2.7 Discovery 2.7 TD 276DT

gging) Auto Parts

cg (ch

#### **Product Specification**

- Product Name:
- OE NO.:
- Warranty:
- Application:
- MOQ:
- Long Block 4R8Q-6015-CC 12 Months FOR Land Rover 2.7 1 PCS

### **PRODUCT SPECIFICATIONS**

| Product name    | Long Block                     |
|-----------------|--------------------------------|
| OEM#            | 4R8Q-6015-CC                   |
| ENGINE MODEL    | FOR Land Rover 2.7             |
| Packing method  | As per customer's requirements |
| Warranty        | 12 months                      |
| Place of Origin | China                          |
| MOQ:            | 1 pc                           |