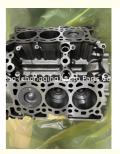

### L319 Engine long block 4R8Q-6015-CC Engine assembly for Land Rover 2.7 Discovery 2.7 TD 276DT

gging) Auto Parts

cg (ch

#### **Product Specification**

- Product Name:
- OE NO.:
- Warranty:
- Application:
- MOQ:
- Long Block 4R8Q-6015-CC 12 Months FOR Land Rover 2.7 1 PCS

### **PRODUCT SPECIFICATIONS**

| Product name    | Long Block                     |
|-----------------|--------------------------------|
| OEM#            | 4R8Q-6015-CC                   |
| ENGINE MODEL    | FOR Land Rover 2.7             |
| Packing method  | As per customer's requirements |
| Warranty        | 12 months                      |
| Place of Origin | China                          |
| MOQ:            | 1 pc                           |