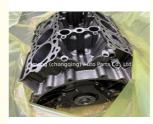

### L319 Engine long block 4R8Q-6015-CC Engine assembly for Land Rover 2.7 Discovery 2.7 TD 276DT

gging) Auto Parts

cg (ch

#### **Product Specification**

- Product Name:
- OE NO.:
- Warranty:
- Application:
- MOQ:
- Long Block 4R8Q-6015-CC 12 Months FOR Land Rover 2.7 1 PCS

### **PRODUCT SPECIFICATIONS**

| Product name    | Long Block                     |
|-----------------|--------------------------------|
| OEM#            | 4R8Q-6015-CC                   |
| ENGINE MODEL    | FOR Land Rover 2.7             |
| Packing method  | As per customer's requirements |
| Warranty        | 12 months                      |
| Place of Origin | China                          |
| MOQ:            | 1 pc                           |