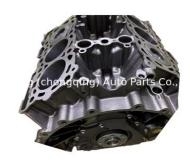

### L319 Engine long block 4R8Q-6015-CC Engine assembly for Land Rover 2.7 Discovery 2.7 TD 276DT

gging) Auto Parts

cg (ch

#### **Product Specification**

- Product Name:
- OE NO.:
- Warranty:
- Application:
- MOQ:
- Long Block 4R8Q-6015-CC 12 Months FOR Land Rover 2.7 1 PCS

### **PRODUCT SPECIFICATIONS**

| Product name    | Long Block                     |
|-----------------|--------------------------------|
| OEM#            | 4R8Q-6015-CC                   |
| ENGINE MODEL    | FOR Land Rover 2.7             |
| Packing method  | As per customer's requirements |
| Warranty        | 12 months                      |
| Place of Origin | China                          |
| MOQ:            | 1 pc                           |