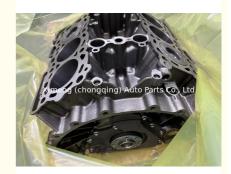

### L319 Engine long block 4R8Q-6015-CC Engine assembly for Land Rover 2.7 Discovery 2.7 TD 276DT

gging) Auto Parts

cg (ch

#### **Product Specification**

- Product Name:
- OE NO.:
- Warranty:
- Application:
- MOQ:
- Long Block 4R8Q-6015-CC 12 Months FOR Land Rover 2.7 1 PCS

### **PRODUCT SPECIFICATIONS**

| Product name    | Long Block                     |
|-----------------|--------------------------------|
| OEM#            | 4R8Q-6015-CC                   |
| ENGINE MODEL    | FOR Land Rover 2.7             |
| Packing method  | As per customer's requirements |
| Warranty        | 12 months                      |
| Place of Origin | China                          |
| MOQ:            | 1 pc                           |