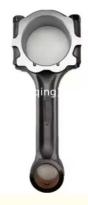

### Conrod YD25 Nissan Connecting Rod 12100-EB300 12100-AD200 For Nissan YD25

#### **Product Specification**

- Product Name:
- OEM NO:
- Engine Model:
- Warranty:
- Condition:
- Application:
- Highlight:
- Connecting Rod 12100-EB300 12100-AD200 YD25 1 Year New For Nissan YD25
- Nissan Connecting Rod, 12100-AD200, YD25 Engine

#### **Product Description**

Conrod YD25 Engine Connecting Rod 12100-EB300 12100-AD200 for Nissan YD25

# **PRODUCT SPECIFICATIONS**

| Product name    | Connecting rod                 |
|-----------------|--------------------------------|
| OEM#            | 12100-EB300 12100-AD200        |
| Engine model    | YD25                           |
| Car Model       | For NISSAN                     |
| Packing method  | As per customer's requirements |
| Warranty        | 12 months                      |
| Place of Origin | China                          |