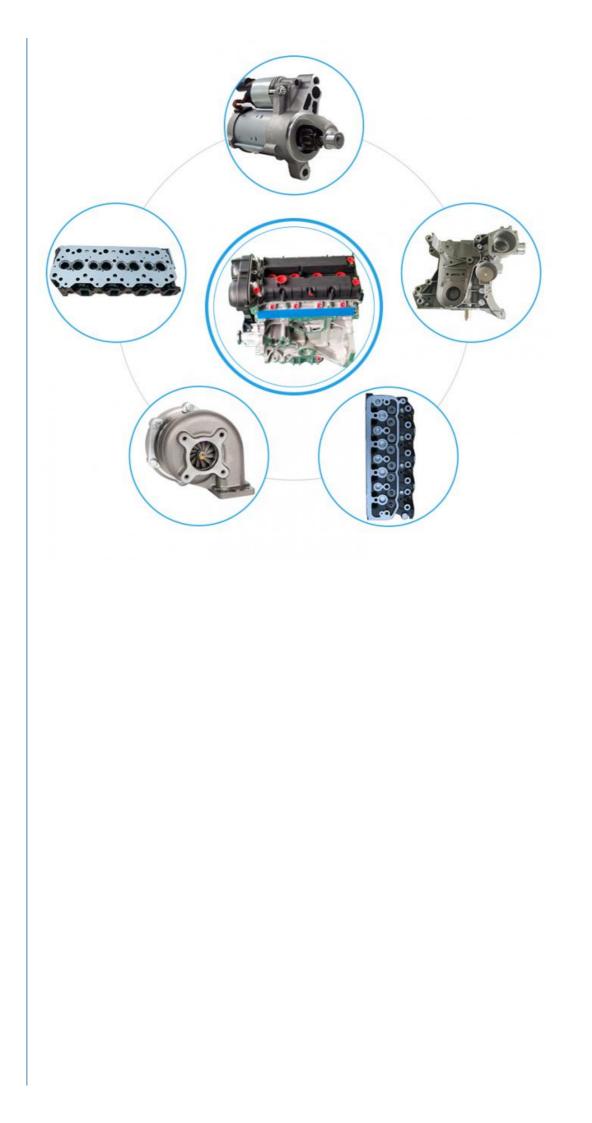

## **PRODUCT LINES**

Engine parts : Long block , cylinder head , camshaft crankshaft , oil pump ,

water pump , starter , alternator , conrod , rocker arm .

Suspension parts: shock absorber , control arm , engine mount ,bearing,etc.

Transmission parts: gear box , gear, shaft, etc.

Steering systems: Steering rack , steering pump , wheel hub , drive shaft

Body parts : hand door, lamp, mirror. Door lock,etc.

THE FACTORY WORKSHOP