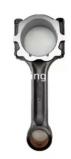

### Conrod YD25 Nissan Connecting Rod 12100-EB300 12100-AD200 For Nissan YD25

#### **Product Specification**

- Product Name:
- OEM NO:
- Engine Model:
- Warranty:
- Condition:
- Application:
- Highlight:
- Connecting Rod 12100-EB300 12100-AD200 YD25 1 Year New For Nissan YD25
- Nissan Connecting Rod, 12100-AD200, YD25 Engine

#### **Product Description**

Conrod YD25 Engine Connecting Rod 12100-EB300 12100-AD200 for Nissan YD25

# **PRODUCT SPECIFICATIONS**

| Product name    | Connecting rod                 |
|-----------------|--------------------------------|
| OEM#            | 12100-EB300 12100-AD200        |
| Engine model    | YD25                           |
| Car Model       | For NISSAN                     |
| Packing method  | As per customer's requirements |
| Warranty        | 12 months                      |
| Place of Origin | China                          |