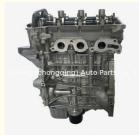

# K10B Engine Long Block K10B Engine assembly for SUZUKI NISSAN

### **Product Specification**

• Product Name: Engine Long Block

OE NO.: K10B 12 Months • Warranty: Condition: New • EM NO: K10B

Application: FOR SUZUKI NISSAN 1.0

# **PRODUCT SPECIFICATIONS**

Product name Engine Long Block/ Engine Assembly

Car Model FOR SUZUKI N-ISSAN 1.0

ENGINE MODEL K10B

Warranty 12 months

Place of Origin China