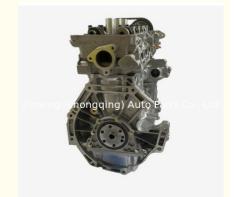

# K10B Engine Long Block K10B Engine assembly for SUZUKI NISSAN

### **Product Specification**

• Product Name: Engine Long Block

OE NO.: K10B 12 Months • Warranty: Condition: New • EM NO: K10B

Application: FOR SUZUKI NISSAN 1.0

# **PRODUCT SPECIFICATIONS**

Product name Engine Long Block/ Engine Assembly

Car Model FOR SUZUKI N-ISSAN 1.0

ENGINE MODEL K10B

Warranty 12 months

Place of Origin China