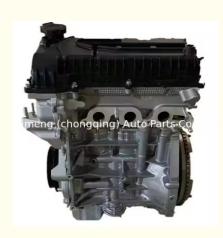

# K10B Engine Long Block K10B Engine assembly for SUZUKI NISSAN

### **Product Specification**

• Product Name: Engine Long Block

OE NO.: K10B 12 Months • Warranty: Condition: New • EM NO: K10B

Application: FOR SUZUKI NISSAN 1.0

# **PRODUCT SPECIFICATIONS**

Product name Engine Long Block/ Engine Assembly

Car Model FOR SUZUKI N-ISSAN 1.0

ENGINE MODEL K10B

Warranty 12 months

Place of Origin China