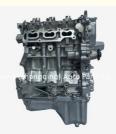

# K10B Engine Long Block K10B Engine assembly for SUZUKI NISSAN

### **Product Specification**

• Product Name: Engine Long Block

OE NO.: K10B 12 Months • Warranty: Condition: New • EM NO: K10B

Application: FOR SUZUKI NISSAN 1.0

# **PRODUCT SPECIFICATIONS**

Product name Engine Long Block/ Engine Assembly

Car Model FOR SUZUKI N-ISSAN 1.0

ENGINE MODEL K10B

Warranty 12 months

Place of Origin China