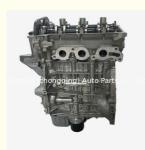

# K10B Engine Long Block K10B Engine assembly for SUZUKI NISSAN

### **Basic Information**

• Place of Origin: Chongqing, China

Minimum Order Quantity: Negotiable

Price: \$699.00/pieces 1-19 pieces Packaging Details: Carton box/Pallet /wooden box

• Delivery Time: If we have stock ,we can ship within 3 days ,

the exact delivery time depends on order

quantity

L/C, T/T • Payment Terms:



### **Product Specification**

• Product Name: Engine Long Block

OE NO.: K10B 12 Months • Warranty: Condition: New • EM NO: K10B

Application: FOR SUZUKI NISSAN 1.0



### More Images











# **PRODUCT SPECIFICATIONS**

Product name Engine Long Block/ Engine Assembly

Car Model FOR SUZUKI N-ISSAN 1.0

ENGINE MODEL K10B

Warranty 12 months

Place of Origin China

# THE MAIN PRODUCTS













### **COMPANY PROFILE**

Ximeng parts is a professional auto supplier with more than 19 years's experience, we specialized in engine parts for all kinds of cars, and also supply transmission parts, suspension parts and body parts.

We fous on high quality , provide excellet service , devote to be the reliable partner and supplier of our clients .



# **PRODUCT LINES**

Engine parts: Long block, cylinder head, camshaft crankshaft, oil pump,

water pump, starter, alternator, conrod, rocker arm.

Suspension parts: shock absorber, control arm, engine mount, bearing, etc.

Transm