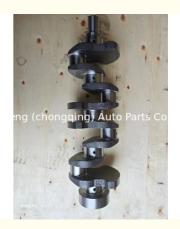

### 4JA1 Engine Crankshaft 8-94455-240-1 8944552401 for ISUZU

### **Product Specification**

Product Name: Crankshaft
OE NO.: 8-94455-240-1

• Engine Model: 4JA1

• Car Model: For ISUZU 4JA1

Condition: New Warranty: 1 Year

Application: For ISUZU 4JA1
OEM NO: 8944552401

# **PRODUCT SPECIFICATIONS**

Product name Crankshaft

OEM# 8-94455-240-1 8944552401

Engine model 4JA1

Application For ISUZU

Place of Origin China

Warranty 12 months