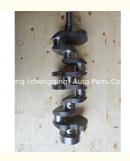

### 4JA1 Engine Crankshaft 8-94455-240-1 8944552401 for ISUZU

### **Product Specification**

Product Name: Crankshaft
OE NO.: 8-94455-240-1

• Engine Model: 4JA1

• Car Model: For ISUZU 4JA1

Condition: New Warranty: 1 Year

Application: For ISUZU 4JA1
OEM NO: 8944552401

# **PRODUCT SPECIFICATIONS**

Product name Crankshaft

OEM# 8-94455-240-1 8944552401

Engine model 4JA1

Application For ISUZU

Place of Origin China

Warranty 12 months