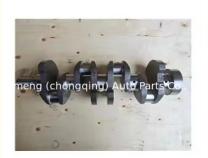

### 4JA1 Engine Crankshaft 8-94455-240-1 8944552401 for ISUZU

### **Product Specification**

Product Name: Crankshaft
OE NO.: 8-94455-240-1

• Engine Model: 4JA1

• Car Model: For ISUZU 4JA1

Condition: New Warranty: 1 Year

Application: For ISUZU 4JA1
OEM NO: 8944552401

# **PRODUCT SPECIFICATIONS**

Product name Crankshaft

OEM# 8-94455-240-1 8944552401

Engine model 4JA1

Application For ISUZU

Place of Origin China

Warranty 12 months