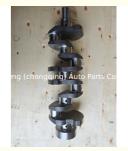

### 4JA1 Engine Crankshaft 8-94455-240-1 8944552401 for ISUZU

### **Product Specification**

Product Name: Crankshaft
OE NO.: 8-94455-240-1

• Engine Model: 4JA1

• Car Model: For ISUZU 4JA1

Condition: New Warranty: 1 Year

Application: For ISUZU 4JA1
OEM NO: 8944552401

# **PRODUCT SPECIFICATIONS**

Product name Crankshaft

OEM# 8-94455-240-1 8944552401

Engine model 4JA1

Application For ISUZU

Place of Origin China

Warranty 12 months