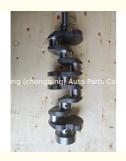

### 4JA1 Engine Crankshaft 8-94455-240-1 8944552401 for ISUZU

### **Product Specification**

Product Name: Crankshaft
OE NO.: 8-94455-240-1

• Engine Model: 4JA1

• Car Model: For ISUZU 4JA1

Condition: New Warranty: 1 Year

Application: For ISUZU 4JA1
OEM NO: 8944552401

# **PRODUCT SPECIFICATIONS**

Product name Crankshaft

OEM# 8-94455-240-1 8944552401

Engine model 4JA1

Application For ISUZU

Place of Origin China

Warranty 12 months