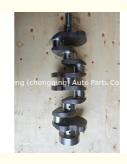

### 4JA1 Engine Crankshaft 8-94455-240-1 8944552401 for ISUZU

### **Product Specification**

Product Name: Crankshaft
OE NO.: 8-94455-240-1

• Engine Model: 4JA1

• Car Model: For ISUZU 4JA1

Condition: New Warranty: 1 Year

Application: For ISUZU 4JA1
OEM NO: 8944552401

# **PRODUCT SPECIFICATIONS**

Product name Crankshaft

OEM# 8-94455-240-1 8944552401

Engine model 4JA1

Application For ISUZU

Place of Origin China

Warranty 12 months