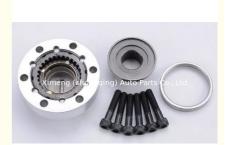

### 40250-C6000 NISSAN Wheel Hub For NISSAN Patrol MK/MQ/P40 80-89

#### **Product Specification**

- Product Name:
- OEM NO:
- Warranty:
- Application:
- Package:
- Highlight:
- Free Wheel Locking Hub 40250-C6000
- 1 YEAR
- For NISSAN Patrol MK/MQ/P40 80-89
- Netural Packing

#### **Product Description**

Free Wheel Locking Hub 40250-C6000 Free wheel hub for NISSAN Patrol MK/MQ/P40 80-89

# PRODUCT SPECIFICATIONS

| Product name    | Free Wheel Locking Hub / Free wheel hub |
|-----------------|-----------------------------------------|
| OEM#            | 40250-C6000                             |
| Car Model       | for NISSAN Patrol MK/MQ/P40 80-89       |
| Packing method  | As per customer's requirements          |
| Warranty        | 12 months                               |
| Place of Origin | China                                   |