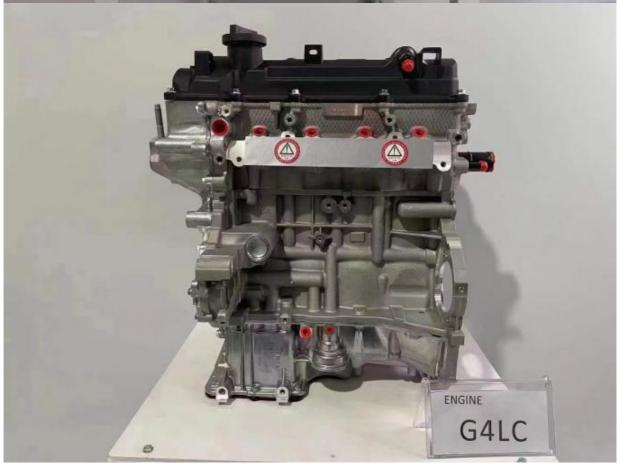

# Complete Engine motor G4LC G4LA 1.4L Engine Long Block for Hyundai KIA I30 Excellent

### **Product Specification**

Product Name: Long BlockOE NO.: G4LC, G4LA

Application: FOR Hyundai I30 1.4L

Condition: New Warranty: 12 Months

## **PRODUCT SPECIFICATIONS**

Product name Engine Long Block

OEM# G4LA G4LC 1.4L 1.6L

Car Model For Hyundai KIA I30 G4LC G4LA

Warranty 12 months

Place of Origin China

MOQ: 1 pc