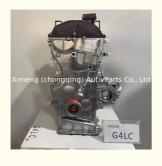

# Complete Engine motor G4LC G4LA 1.4L Engine Long Block for Hyundai KIA I30 Excellent

### **Product Specification**

Product Name: Long BlockOE NO.: G4LC, G4LA

Application: FOR Hyundai I30 1.4L

Condition: New Warranty: 12 Months

## **PRODUCT SPECIFICATIONS**

Product name Engine Long Block

OEM# G4LA G4LC 1.4L 1.6L

Car Model For Hyundai KIA I30 G4LC G4LA

Warranty 12 months

Place of Origin China

MOQ: 1 pc