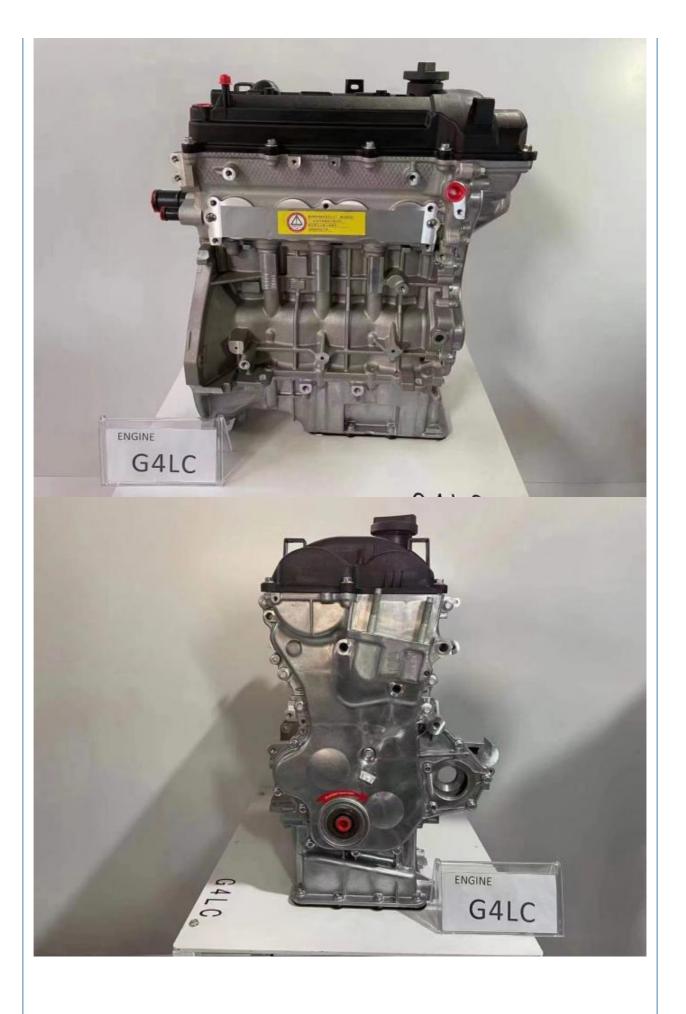

# Complete Engine motor G4LC G4LA 1.4L Engine Long Block for Hyundai KIA I30 Excellent

### **Product Specification**

Product Name: Long BlockOE NO.: G4LC, G4LA

Application: FOR Hyundai I30 1.4L

Condition: New Warranty: 12 Months

## **PRODUCT SPECIFICATIONS**

Product name Engine Long Block

OEM# G4LA G4LC 1.4L 1.6L

Car Model For Hyundai KIA I30 G4LC G4LA

Warranty 12 months

Place of Origin China

MOQ: 1 pc