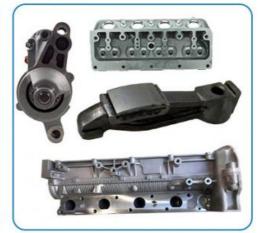

## THE MAIN PRODUCTS

## **PRODUCT LINES**

Engine parts: Long block, cylinder head, camshaft crankshaft, oil pump,

water pump, starter, alternator, conrod, rocker arm.

Suspension parts: shock absorber, control arm, engine mount, bearing, etc.