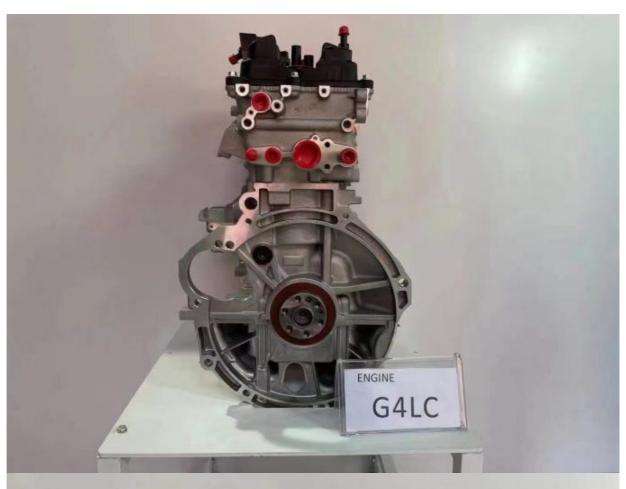

# Complete Engine motor G4LC G4LA 1.4L Engine Long Block for Hyundai KIA I30 Excellent

### **Product Specification**

Product Name: Long BlockOE NO.: G4LC, G4LA

Application: FOR Hyundai I30 1.4L

Condition: New Warranty: 12 Months

## **PRODUCT SPECIFICATIONS**

Product name Engine Long Block

OEM# G4LA G4LC 1.4L 1.6L

Car Model For Hyundai KIA I30 G4LC G4LA

Warranty 12 months

Place of Origin China

MOQ: 1 pc