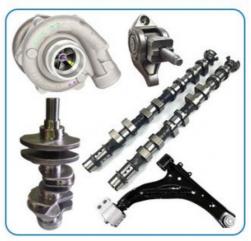

## THE MAIN PRODUCTS

## **PRODUCT LINES**

Engine parts: Long block, cylinder head, camshaft crankshaft, oil pump,

water pump, starter, alternator, conrod, rocker arm.

Suspension parts: shock absorber, control arm, engine mount, bearing, etc.