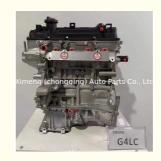

# Complete Engine motor G4LC G4LA 1.4L Engine Long Block for Hyundai KIA I30 Excellent

### **Product Specification**

Product Name: Long BlockOE NO.: G4LC, G4LA

Application: FOR Hyundai I30 1.4L

Condition: New Warranty: 12 Months

## **PRODUCT SPECIFICATIONS**

Product name Engine Long Block

OEM# G4LA G4LC 1.4L 1.6L

Car Model For Hyundai KIA I30 G4LC G4LA

Warranty 12 months

Place of Origin China

MOQ: 1 pc