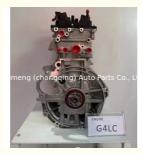

# Complete Engine motor G4LC G4LA 1.4L Engine Long Block for Hyundai KIA I30 Excellent

### **Product Specification**

Product Name: Long BlockOE NO.: G4LC, G4LA

Application: FOR Hyundai I30 1.4L

Condition: New Warranty: 12 Months

## **PRODUCT SPECIFICATIONS**

Product name Engine Long Block

OEM# G4LA G4LC 1.4L 1.6L

Car Model For Hyundai KIA I30 G4LC G4LA

Warranty 12 months

Place of Origin China

MOQ: 1 pc