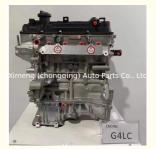

# Complete Engine motor G4LC G4LA 1.4L Engine Long Block for Hyundai KIA I30 Excellent

### **Product Specification**

Product Name: Long BlockOE NO.: G4LC, G4LA

Application: FOR Hyundai I30 1.4L

Condition: New Warranty: 12 Months

## **PRODUCT SPECIFICATIONS**

Product name Engine Long Block

OEM# G4LA G4LC 1.4L 1.6L

Car Model For Hyundai KIA I30 G4LC G4LA

Warranty 12 months

Place of Origin China

MOQ: 1 pc