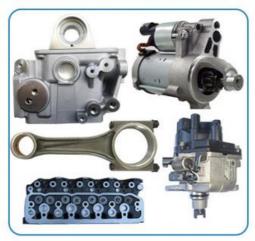

## THE MAIN PRODUCTS

## **PRODUCT LINES**

Engine parts: Long block, cylinder head, camshaft crankshaft, oil pump,

water pump, starter, alternator, conrod, rocker arm.

Suspension parts: shock absorber, control arm, engine mount, bearing, etc.