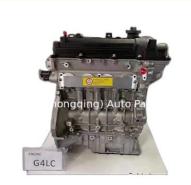

# Complete Engine motor G4LC G4LA 1.4L Engine Long Block for Hyundai KIA I30 Excellent

### **Product Specification**

Product Name: Long BlockOE NO.: G4LC, G4LA

Application: FOR Hyundai I30 1.4L

Condition: New Warranty: 12 Months

## **PRODUCT SPECIFICATIONS**

Product name Engine Long Block

OEM# G4LA G4LC 1.4L 1.6L

Car Model For Hyundai KIA I30 G4LC G4LA

Warranty 12 months

Place of Origin China

MOQ: 1 pc