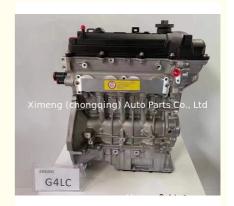

# Complete Engine motor G4LC G4LA 1.4L Engine Long Block for Hyundai KIA I30 Excellent

### **Product Specification**

Product Name: Long BlockOE NO.: G4LC, G4LA

Application: FOR Hyundai I30 1.4L

Condition: New Warranty: 12 Months

## **PRODUCT SPECIFICATIONS**

Product name Engine Long Block

OEM# G4LA G4LC 1.4L 1.6L

Car Model For Hyundai KIA I30 G4LC G4LA

Warranty 12 months

Place of Origin China

MOQ: 1 pc