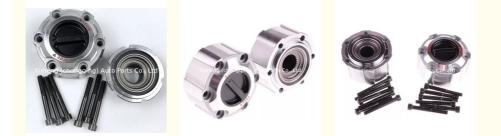

Chongqing, China

40250-32G10

### B015 D21 Navara Wheel Hub 40250-32G10 4025032G10 For Pickup Navara D21 Terrano 86-89

gqing) Auto Part

s Cg (ch

#### **Basic Information**

- Place of Origin:
- Model Number:
- Minimum Order Quantity: Negotiable
- Price: \$25.00/pieces 20-99 pieces Carton box/Pallet /wooden box
- Packaging Details:
- Delivery Time: If we have stock ,we can ship within 3 days , the exact delivery time depends on order quantity L/C, T/T • Payment Terms:
- (chongging)

#### **Product Specification**

- Product Name:
- Warranty:
- OEM NO:
- Application:
- Package:
- Highlight:
- Free Wheel Hub 1 YEAR 40250-32G10 For Pickup Navara D21 Terrano Netural Packing Or As Per Customer's Requirements
- Pickup Wheel Hub, Navara Wheel Hub, 40250-32G10



#### More Images



Our Product Introduction

#### **Product Description**



## **PRODUCT SPECIFICATIONS**

| Product name    | Free Wheel Hub                 |
|-----------------|--------------------------------|
| OEM#            | 40250-32G10                    |
| Car Model       | For NISSAN                     |
| Packing method  | As per customer's requirements |
| Warranty        | 12 months                      |
| Place of Origin | China                          |





### **COMPANY PROFILE**

Ximeng parts is a professional auto supplier with more than 19 years's experience , we specialized in engine parts for all kinds of cars , and also supply transmission parts, suspension parts and body parts.

We fous on high quality , provide excellet service , devote to be the reliable partner and supplier