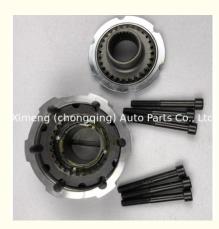

### B015 D21 Navara Wheel Hub 40250-32G10 4025032G10 For Pickup Navara D21 Terrano 86-89

gqing) Auto Part

s Cg (ch

#### **Product Specification**

- Product Name:
- Warranty:
- OEM NO:
- Application:
- Package:
- Highlight:
- Free Wheel Hub 1 YEAR 40250-32G10 For Pickup Navara D21 Terrano Netural Packing Or As Per Customer's Requirements
- Pickup Wheel Hub, Navara Wheel Hub, 40250-32G10

## **PRODUCT SPECIFICATIONS**

| Product name    | Free Wheel Hub                 |
|-----------------|--------------------------------|
| OEM#            | 40250-32G10                    |
| Car Model       | For NISSAN                     |
| Packing method  | As per customer's requirements |
| Warranty        | 12 months                      |
| Place of Origin | China                          |