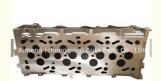

# D4EA Engine Cylinder Head Assy 22100-27000 for HYUNDAI Santafe 2.0 16V 1995-2000

#### **Product Specification**

Product Name: CYLINDER HEAD
OE NO.: 22100-27000
Engine Model: D4EA

• Engine Model: D4EA

Car Fitment: Kia, Hyundai
Size: As Stardard
Warranty: 1 Year
Condition: New

• OEM NO: 22100-27000 22100-27900 22100-27901

### **PRODUCT SPECIFICATIONS**

Product name cylinder head

OEM# 22100-27000 22100-27900 22100-27901 22100-27902

Engine model D4EA

Application For HYUNDAI Santafe 2. 0 16V

Displacement 2.0

Place of Origin China