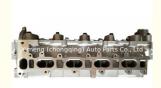

# D4EA Engine Cylinder Head Assy 22100-27000 for HYUNDAI Santafe 2.0 16V 1995-2000

#### **Product Specification**

Product Name: CYLINDER HEAD
OE NO.: 22100-27000
Engine Model: D4EA

• Engine Model: D4EA

Car Fitment: Kia, Hyundai
Size: As Stardard
Warranty: 1 Year
Condition: New

• OEM NO: 22100-27000 22100-27900 22100-27901

### **PRODUCT SPECIFICATIONS**

Product name cylinder head

OEM# 22100-27000 22100-27900 22100-27901 22100-27902

Engine model D4EA

Application For HYUNDAI Santafe 2. 0 16V

Displacement 2.0

Place of Origin China