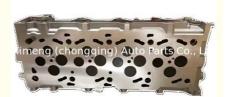

# D4EA Engine Cylinder Head Assy 22100-27000 for HYUNDAI Santafe 2.0 16V 1995-2000

#### **Product Specification**

Product Name: CYLINDER HEAD
OE NO.: 22100-27000
Engine Model: D4EA

• Engine Model: D4EA

Car Fitment: Kia, Hyundai
Size: As Stardard
Warranty: 1 Year
Condition: New

• OEM NO: 22100-27000 22100-27900 22100-27901

### **PRODUCT SPECIFICATIONS**

Product name cylinder head

OEM# 22100-27000 22100-27900 22100-27901 22100-27902

Engine model D4EA

Application For HYUNDAI Santafe 2. 0 16V

Displacement 2.0

Place of Origin China