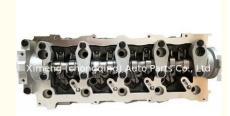

# D4EA Engine Cylinder Head Assy 22100-27000 for HYUNDAI Santafe 2.0 16V 1995-2000

#### **Product Specification**

Product Name: CYLINDER HEAD
OE NO.: 22100-27000
Engine Model: D4EA

• Engine Model: D4EA

Car Fitment: Kia, Hyundai
Size: As Stardard
Warranty: 1 Year
Condition: New

• OEM NO: 22100-27000 22100-27900 22100-27901

### **PRODUCT SPECIFICATIONS**

Product name cylinder head

OEM# 22100-27000 22100-27900 22100-27901 22100-27902

Engine model D4EA

Application For HYUNDAI Santafe 2. 0 16V

Displacement 2.0

Place of Origin China