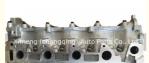

# D4EA Engine Cylinder Head Assy 22100-27000 for HYUNDAI Santafe 2.0 16V 1995-2000

#### **Product Specification**

Product Name: CYLINDER HEAD
OE NO.: 22100-27000
Engine Model: D4EA

• Engine Model: D4EA

Car Fitment: Kia, Hyundai
Size: As Stardard
Warranty: 1 Year
Condition: New

• OEM NO: 22100-27000 22100-27900 22100-27901

### **PRODUCT SPECIFICATIONS**

Product name cylinder head

OEM# 22100-27000 22100-27900 22100-27901 22100-27902

Engine model D4EA

Application For HYUNDAI Santafe 2. 0 16V

Displacement 2.0

Place of Origin China