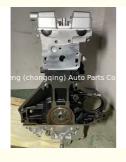

### X20XEV Engine Long Block for Vauxhall Astra 16V 1.6L 1.7L 1.8L 2.0L 1998-2005

### **Product Specification**

• Product Name: Long Block X20XEV • OE NO.: New • Condition: Warranty: 12 Months

FOR Vauxhall Astra 16V · Application:

# **PRODUCT SPECIFICATIONS**

Product name Long Block

OEM# X20XEV

ENGINE MODEL FOR Vauxhall Astra 16V X20XEV 1.6L 1.7L 1.8L 2.0L 1998-

2005

Warranty 12 months

Place of Origin China

MOQ: 1 pc