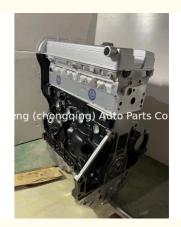

### X20XEV Engine Long Block for Vauxhall Astra 16V 1.6L 1.7L 1.8L 2.0L 1998-2005

### **Product Specification**

• Product Name: Long Block X20XEV • OE NO.: New • Condition: Warranty: 12 Months

FOR Vauxhall Astra 16V · Application:

# **PRODUCT SPECIFICATIONS**

Product name Long Block

OEM# X20XEV

ENGINE MODEL FOR Vauxhall Astra 16V X20XEV 1.6L 1.7L 1.8L 2.0L 1998-

2005

Warranty 12 months

Place of Origin China

MOQ: 1 pc