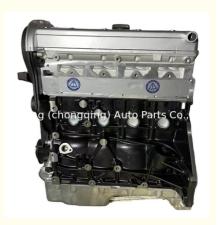

### X20XEV Engine Long Block for Vauxhall Astra 16V 1.6L 1.7L 1.8L 2.0L 1998-2005

### **Product Specification**

• Product Name: Long Block X20XEV • OE NO.: New • Condition: Warranty: 12 Months

FOR Vauxhall Astra 16V · Application:

# **PRODUCT SPECIFICATIONS**

Product name Long Block

OEM# X20XEV

ENGINE MODEL FOR Vauxhall Astra 16V X20XEV 1.6L 1.7L 1.8L 2.0L 1998-

2005

Warranty 12 months

Place of Origin China

MOQ: 1 pc