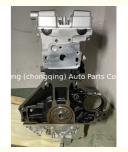

### X20XEV Engine Long Block for Vauxhall Astra 16V 1.6L 1.7L 1.8L 2.0L 1998-2005

### **Product Specification**

• Product Name: Long Block X20XEV • OE NO.: New • Condition: Warranty: 12 Months

FOR Vauxhall Astra 16V · Application:

# **PRODUCT SPECIFICATIONS**

Product name Long Block

OEM# X20XEV

ENGINE MODEL FOR Vauxhall Astra 16V X20XEV 1.6L 1.7L 1.8L 2.0L 1998-

2005

Warranty 12 months

Place of Origin China

MOQ: 1 pc