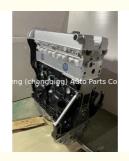

### X20XEV Engine Long Block for Vauxhall Astra 16V 1.6L 1.7L 1.8L 2.0L 1998-2005

### **Product Specification**

• Product Name: Long Block X20XEV • OE NO.: New • Condition: Warranty: 12 Months

FOR Vauxhall Astra 16V · Application:

# **PRODUCT SPECIFICATIONS**

Product name Long Block

OEM# X20XEV

ENGINE MODEL FOR Vauxhall Astra 16V X20XEV 1.6L 1.7L 1.8L 2.0L 1998-

2005

Warranty 12 months

Place of Origin China

MOQ: 1 pc